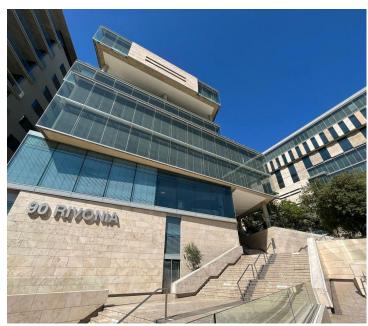

## 5998 m<sup>2</sup>

90 GRAYSTON DRIVE is an incredible 21-storey commercial P-GRADE building with the entire first and 2nd floors of the South Wing measuring approx. 5,998sqm with a neat existing fit out.

The building boasts high-end interior finishes and a stunning glass facade which enhances maximum natural light throughout. There is excellent security, a back-up generator and back-up water.

This is a tranquil and secure environment with ample parking. With excellent views of Sandton, this property is within walking distance of Sandton City, Nelson Mandela Square and major hotels.

The location offers high visibility, fantastic exposure and quick access to highways. The Gautrain is situated close by.

Allocated basement parking is available at R 1,100.00 per bay Excl.

Gross Monthly Rental Lease Period Available From R1,319,120 Ex Vat