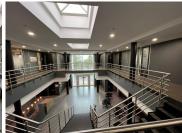

## 221 m<sup>2</sup>

n A-Grade business park 150 Rivonia Road Office Park is located in the center of Sandton. The Park is a gated, secure park with four independent office buildings.

A bright and airy 221sqm furnished unit available for immediate occupation @ R44,200.00 per month including WI-FI & utilities. Unit has an open plan layout with carpeted flooring.

Each building has naming rights available, and the inner courtyards are flooded with natural light and perfect for outdoor events. The cubed architectural lines are echoed throughout the buildings. The structures' numerous sizable windows and double-volume receiving atrium also let in light.