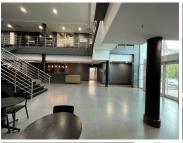

## 221 m<sup>2</sup>

n A-Grade business park 150 Rivonia Road Office Park is located in the center of Sandton. The Park is a gated, secure park with four independent office buildings.

A bright and airy 221sqm furnished unit available for immediate occupation @ R44,200.00 per month including WI-FI & utilities. Unit has an open plan layout with carpeted flooring.

Each building has naming rights available, and the inner courtyards are flooded with natural light and perfect for outdoor events. The cubed architectural lines are echoed throughout the buildings. The structures' numerous sizable windows and double-volume receiving atrium also let in light.