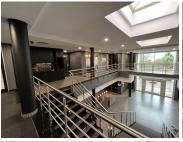

## 221 m<sup>2</sup>

n A-Grade business park 150 Rivonia Road Office Park is located in the center of Sandton. The Park is a gated, secure park with four independent office buildings.

A bright and airy 221sqm furnished unit available for immediate occupation @ R44,200.00 per month including WI-FI & utilities. Unit has an open plan layout with carpeted flooring.

Each building has naming rights available, and the inner courtyards are flooded with natural light and perfect for outdoor events. The cubed architectural lines are echoed throughout the buildings. The structures' numerous sizable windows and double-volume receiving atrium also let in light.