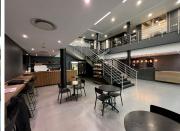

## 221 m<sup>2</sup>

n A-Grade business park 150 Rivonia Road Office Park is located in the center of Sandton. The Park is a gated, secure park with four independent office buildings.

A bright and airy 221sqm furnished unit available for immediate occupation @ R44,200.00 per month including WI-FI & utilities. Unit has an open plan layout with carpeted flooring.

Each building has naming rights available, and the inner courtyards are flooded with natural light and perfect for outdoor events. The cubed architectural lines are echoed throughout the buildings. The structures' numerous sizable windows and double-volume receiving atrium also let in light.