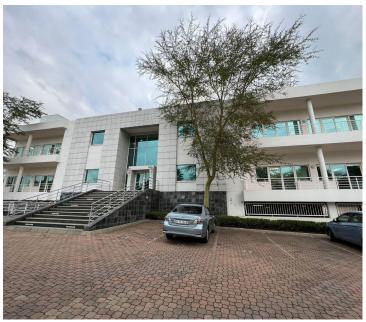

## 221 m<sup>2</sup>

n A-Grade business park 150 Rivonia Road Office Park is located in the center of Sandton. The Park is a gated, secure park with four independent office buildings.

A bright and airy 221sqm furnished unit available for immediate occupation @ R44,200.00 per month including WI-FI & utilities. Unit has an open plan layout with carpeted flooring.

Each building has naming rights available, and the inner courtyards are flooded with natural light and perfect for outdoor events. The cubed architectural lines are echoed throughout the buildings. The structures' numerous sizable windows and double-volume receiving atrium also let in light.

Excellent visibility and exposure to the Sandton CBD and Rivonia. Gautrain Bus Network running from outside the campus' front gate to and from the Sandton Gautrain station.

**Gross Monthly Rental** R44,200 Ex Vat **Lease Period** Negotiable **Available From** Negotiable