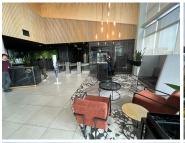

This is a ground floor 934sqm. Space boast a large mostly openplan layout with glass partitioned multi functional spaces. Excellent natural light let in through the large windows surrounding the office.

102 Rivonia has lift access to all floors. The building is very well-positioned in the heart of the Sandton business node. Amenities such as Sandton City and the Gautrain station are within walking distance. Parking is available at R1,323.00 per bay ex VAT.