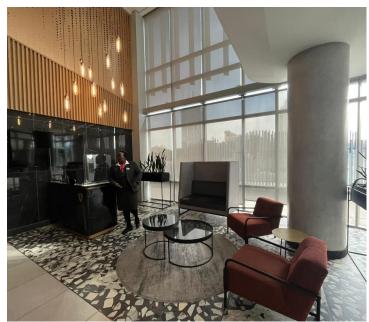

This is a ground floor 934sqm. Space boast a large mostly openplan layout with glass partitioned multi functional spaces. Excellent natural light let in through the large windows surrounding the office.

102 Rivonia has lift access to all floors. The building is very well-positioned in the heart of the Sandton business node. Amenities such as Sandton City and the Gautrain station are within walking distance. Parking is available at R1,323.00 per bay ex VAT.