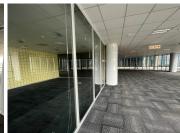

This is a ground floor 934sqm. Space boast a large mostly openplan layout with glass partitioned multi functional spaces. Excellent natural light let in through the large windows surrounding the office.

102 Rivonia has lift access to all floors. The building is very well-positioned in the heart of the Sandton business node. Amenities such as Sandton City and the Gautrain station are within walking distance. Parking is available at R1,323.00 per bay ex VAT.