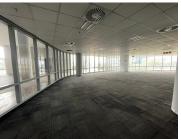

This is a ground floor 934sqm. Space boast a large mostly openplan layout with glass partitioned multi functional spaces. Excellent natural light let in through the large windows surrounding the office.

102 Rivonia has lift access to all floors. The building is very well-positioned in the heart of the Sandton business node. Amenities such as Sandton City and the Gautrain station are within walking distance. Parking is available at R1,323.00 per bay ex VAT.