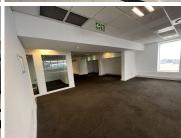

This is a 353sqm fitted unit consisting of partitioned offices as well as an open plan work area with excellently maintained carpeted flooring. Great large bay windows around the office lets in excellent natural light while also providing a wonderful scenic view of the Sandton skyline. The unit is fitted with standard air-conditioning and office lighting, as well as IT points and power plugs.