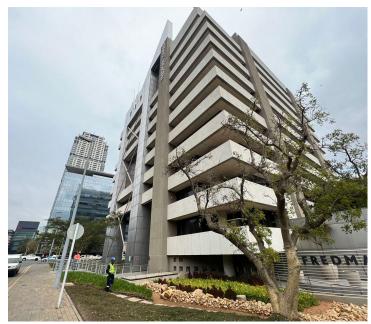

## 54,715 pm

Office to Rent in Sandton | Fredman Towers | Fredman Drive

353 m<sup>2</sup>

Fredman Towers has an impressive multi volume lobby greets all visitors and occupants and boasts its own internal coffee shop. The Towers have a back-up generator for any unexpected power outages! Sandton City and the Sandton Convention Centre

Situated in the heart of the Sandton CBD, this property is easily accessible, via the M1 highway and within close proximity to amenities such as Sandton City and the Gautrain

Gross Monthly Rental R54,715 Ex Vat Lease Period Negotiable Available From R54,715 Ex Vat Immediately