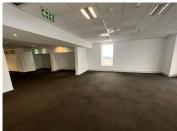

This is a 353sqm fitted unit consisting of partitioned offices as well as an open plan work area with excellently maintained carpeted flooring. Great large bay windows around the office lets in excellent natural light while also providing a wonderful scenic view of the Sandton skyline. The unit is fitted with standard air-conditioning and office lighting, as well as IT points and power plugs.