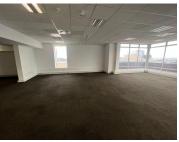

This is a 353sqm fitted unit consisting of partitioned offices as well as an open plan work area with excellently maintained carpeted flooring. Great large bay windows around the office lets in excellent natural light while also providing a wonderful scenic view of the Sandton skyline. The unit is fitted with standard air-conditioning and office lighting, as well as IT points and power plugs.