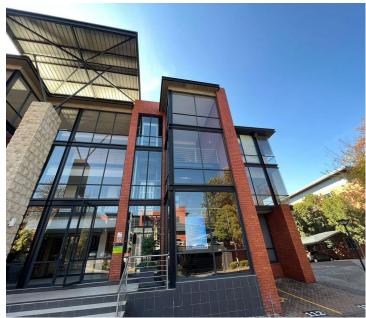

## 597 m<sup>2</sup>

Upper Grayston office Park is ideally situated in the heart of the greater Sandton business node, adjacent to the Katherine Street off ramp from the M1 highway. This is a 24-hour secure, 5-star green-rated building with plenty of parking available and back up generator.

Located on the 1st floor in Block B is a 597sqm unit consisting of an open plan floor area as well as partitioned cubicles, a glass partitioned office/boardroom with large glass doors that lead out to a 97sqm balcony. Unit has standard air conditioning and office lighting, power plugs and IT point are installed.