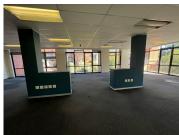

## 597 m<sup>2</sup>

Upper Grayston office Park is ideally situated in the heart of the greater Sandton business node, adjacent to the Katherine Street off ramp from the M1 highway. This is a 24-hour secure, 5-star green-rated building with plenty of parking available and back up generator.

Located on the 1st floor in Block B is a 597sqm unit consisting of an open plan floor area as well as partitioned cubicles, a glass partitioned office/boardroom with large glass doors that lead out to a 97sqm balcony. Unit has standard air conditioning and office lighting, power plugs and IT point are installed.