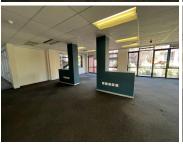

## 597 m<sup>2</sup>

Upper Grayston office Park is ideally situated in the heart of the greater Sandton business node, adjacent to the Katherine Street off ramp from the M1 highway. This is a 24-hour secure, 5-star green-rated building with plenty of parking available and back up generator.

Located on the 1st floor in Block B is a 597sqm unit consisting of an open plan floor area as well as partitioned cubicles, a glass partitioned office/boardroom with large glass doors that lead out to a 97sqm balcony. Unit has standard air conditioning and office lighting, power plugs and IT point are installed.