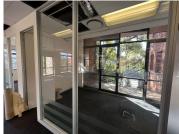

Located on the 1st floor in Block B is a 597sqm unit consisting of an open plan floor area as well as partitioned cubicles, a glass partitioned office/boardroom with large glass doors that lead out to a 97sqm balcony. Unit has standard air conditioning and office lighting, power plugs and IT point are installed.