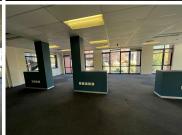

## 597 m<sup>2</sup>

Upper Grayston office Park is ideally situated in the heart of the greater Sandton business node, adjacent to the Katherine Street off ramp from the M1 highway. This is a 24-hour secure, 5-star green-rated building with plenty of parking available and back up generator.

Located on the 1st floor in Block B is a 597sqm unit consisting of an open plan floor area as well as partitioned cubicles, a glass partitioned office/boardroom with large glass doors that lead out to a 97sqm balcony. Unit has standard air conditioning and office lighting, power plugs and IT point are installed.