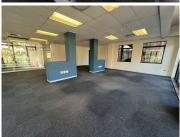

Located on the 1st floor in Block B is a 597sqm unit consisting of an open plan floor area as well as partitioned cubicles, a glass partitioned office/boardroom with large glass doors that lead out to a 97sqm balcony. Unit has standard air conditioning and office lighting, power plugs and IT point are installed.