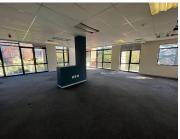

Located on the 1st floor in Block B is a 597sqm unit consisting of an open plan floor area as well as partitioned cubicles, a glass partitioned office/boardroom with large glass doors that lead out to a 97sqm balcony. Unit has standard air conditioning and office lighting, power plugs and IT point are installed.