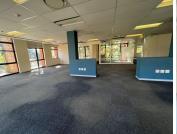

Located on the 1st floor in Block B is a 597sqm unit consisting of an open plan floor area as well as partitioned cubicles, a glass partitioned office/boardroom with large glass doors that lead out to a 97sqm balcony. Unit has standard air conditioning and office lighting, power plugs and IT point are installed.