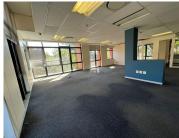

Located on the 1st floor in Block B is a 597sqm unit consisting of an open plan floor area as well as partitioned cubicles, a glass partitioned office/boardroom with large glass doors that lead out to a 97sqm balcony. Unit has standard air conditioning and office lighting, power plugs and IT point are installed.