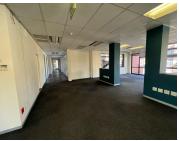

Located on the 1st floor in Block B is a 597sqm unit consisting of an open plan floor area as well as partitioned cubicles, a glass partitioned office/boardroom with large glass doors that lead out to a 97sqm balcony. Unit has standard air conditioning and office lighting, power plugs and IT point are installed.