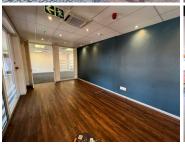

Located on the 2nd floor in Block B is a 597sqm unit consisting of an open plan floor area as well as partitioned offices, a glass partitioned office/boardroom with large glass doors that lead out to a balcony. Unit has standard air conditioning and office lighting, power plugs and IT point are installed.