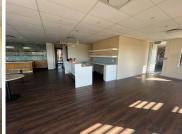

Located on the 2nd floor in Block B is a 597sqm unit consisting of an open plan floor area as well as partitioned offices, a glass partitioned office/boardroom with large glass doors that lead out to a balcony. Unit has standard air conditioning and office lighting, power plugs and IT point are installed.