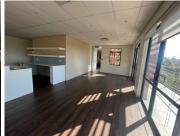

Located on the 2nd floor in Block B is a 597sqm unit consisting of an open plan floor area as well as partitioned offices, a glass partitioned office/boardroom with large glass doors that lead out to a balcony. Unit has standard air conditioning and office lighting, power plugs and IT point are installed.