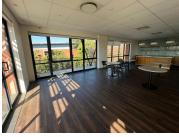

Located on the 2nd floor in Block B is a 597sqm unit consisting of an open plan floor area as well as partitioned offices, a glass partitioned office/boardroom with large glass doors that lead out to a balcony. Unit has standard air conditioning and office lighting, power plugs and IT point are installed.