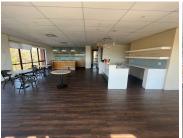

Located on the 2nd floor in Block B is a 597sqm unit consisting of an open plan floor area as well as partitioned offices, a glass partitioned office/boardroom with large glass doors that lead out to a balcony. Unit has standard air conditioning and office lighting, power plugs and IT point are installed.