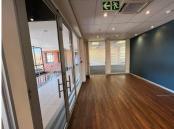

Located on the 2nd floor in Block B is a 597sqm unit consisting of an open plan floor area as well as partitioned offices, a glass partitioned office/boardroom with large glass doors that lead out to a balcony. Unit has standard air conditioning and office lighting, power plugs and IT point are installed.