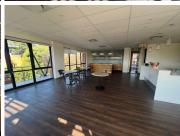

Located on the 2nd floor in Block B is a 597sqm unit consisting of an open plan floor area as well as partitioned offices, a glass partitioned office/boardroom with large glass doors that lead out to a balcony. Unit has standard air conditioning and office lighting, power plugs and IT point are installed.