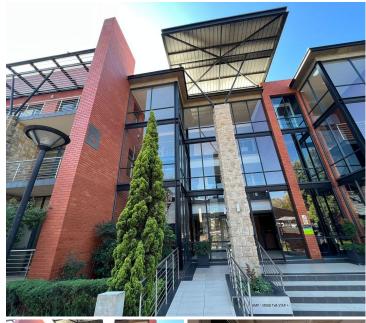

## 71,640 pm

Office to Let | Block B | Upper Grayston Office Park | Sandton | Linden Street |

597 m<sup>2</sup>

Upper Grayston office Park is ideally situated in the heart of the greater Sandton business node, adjacent to the Katherine Street off ramp from the M1 highway. This is a 24-hour secure, 5-star green-rated building with plenty of parking available and back up generator.

Located on the 2nd floor in Block B is a 597sqm unit consisting of an open plan floor area as well as partitioned offices, a glass partitioned office/boardroom with large glass doors that lead out to a balcony. Unit has standard air conditioning and office lighting, power plugs and IT point are installed.