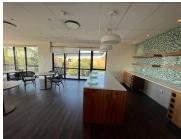

Located on the 2nd floor in Block B is a 597sqm unit consisting of an open plan floor area as well as partitioned offices, a glass partitioned office/boardroom with large glass doors that lead out to a balcony. Unit has standard air conditioning and office lighting, power plugs and IT point are installed.