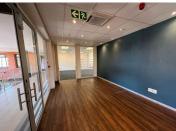

Located on the 2nd floor in Block B is a 597sqm unit consisting of an open plan floor area as well as partitioned offices, a glass partitioned office/boardroom with large glass doors that lead out to a balcony. Unit has standard air conditioning and office lighting, power plugs and IT point are installed.