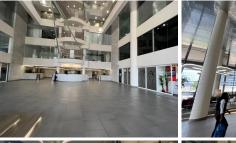

## 190 m<sup>2</sup>

Office space available for rent in the Fredman Towers building. An impressive multi volume lobby greets all visitors and occupants and boasts its own internal coffee shop. The building has a back-up generator for any unexpected power outages! Sandton City and the Sandton Convention Centre.