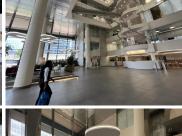

## 190 m<sup>2</sup>

Office space available for rent in the Fredman Towers building. An impressive multi volume lobby greets all visitors and occupants and boasts its own internal coffee shop. The building has a back-up generator for any unexpected power outages! Sandton City and the Sandton Convention Centre.