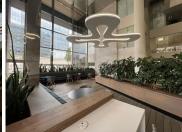

## 190 m<sup>2</sup>

Office space available for rent in the Fredman Towers building. An impressive multi volume lobby greets all visitors and occupants and boasts its own internal coffee shop. The building has a back-up generator for any unexpected power outages! Sandton City and the Sandton Convention Centre.