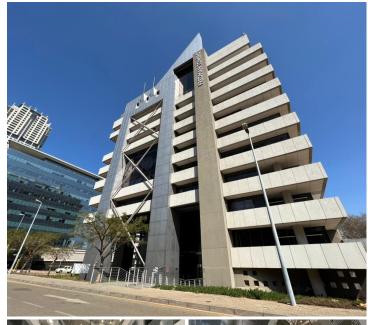

## 22,087 pm

Fredmand Towers | Sandton | Office to Let

## 190 m<sup>2</sup>

Office space available for rent in the Fredman Towers building. An impressive multi volume lobby greets all visitors and occupants and boasts its own internal coffee shop. The building has a back-up generator for any unexpected power outages! Sandton City and the Sandton Convention Centre.

Rental excludes VAT and utilities. Parking is available at a cost of R900 per basement bay and R750 per shade cloth bay ex VAT.

Situated in the heart of the Sandton CBD, this property is easily accessible, via the M1 highway and within close proximity to amenities such as Sandton City and the Gautrain.