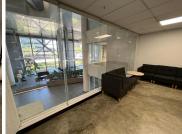

This is a 347sqm fitted unit situated on the 1st floor consisting of partitioned offices as well as an open plan work area with excellently maintained carpeted flooring. Great large bay windows around the office lets in excellent natural light while also providing a wonderful scenic view of the Sandton skyline. Unit is fitted with standard air-conditioning and office lighting as well as IT points and power plugs.