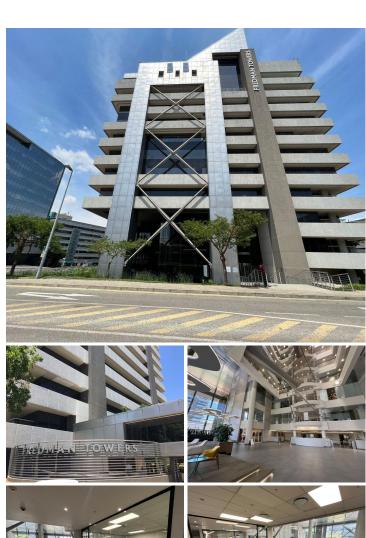

## 52,050 pm

Fredmand Towers | Sandton | Premium Office to Let

347 m<sup>2</sup>

Fredman Towers has an impressive multi volume lobby greets all visitors and occupants and boasts its own internal coffee shop. The Towers has a back-up generator for any unexpected power outages! Sandton City and the Sandton Convention Center

Situated in the heart of the Sandton CBD, this property is easily accessible, via the M1 highway and within close proximity to amenities such as Sandton City and the Gautrain

Gross Monthly Rental R52,050 Ex Vat
Lease Period Negotiable
Available From Immediately