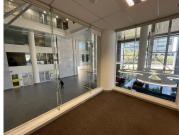

This is a 347sqm fitted unit situated on the 1st floor consisting of partitioned offices as well as an open plan work area with excellently maintained carpeted flooring. Great large bay windows around the office lets in excellent natural light while also providing a wonderful scenic view of the Sandton skyline. Unit is fitted with standard air-conditioning and office lighting as well as IT points and power plugs.