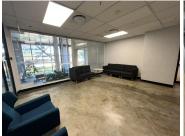

This is a 347sqm fitted unit situated on the 1st floor consisting of partitioned offices as well as an open plan work area with excellently maintained carpeted flooring. Great large bay windows around the office lets in excellent natural light while also providing a wonderful scenic view of the Sandton skyline. Unit is fitted with standard air-conditioning and office lighting as well as IT points and power plugs.