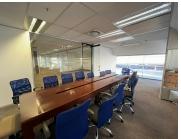

This is a 347sqm fitted unit situated on the 1st floor consisting of partitioned offices as well as an open plan work area with excellently maintained carpeted flooring. Great large bay windows around the office lets in excellent natural light while also providing a wonderful scenic view of the Sandton skyline. Unit is fitted with standard air-conditioning and office lighting as well as IT points and power plugs.