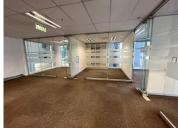

This is a 347sqm fitted unit situated on the 1st floor consisting of partitioned offices as well as an open plan work area with excellently maintained carpeted flooring. Great large bay windows around the office lets in excellent natural light while also providing a wonderful scenic view of the Sandton skyline. Unit is fitted with standard air-conditioning and office lighting as well as IT points and power plugs.