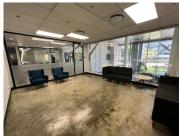

This is a 347sqm fitted unit situated on the 1st floor consisting of partitioned offices as well as an open plan work area with excellently maintained carpeted flooring. Great large bay windows around the office lets in excellent natural light while also providing a wonderful scenic view of the Sandton skyline. Unit is fitted with standard air-conditioning and office lighting as well as IT points and power plugs.