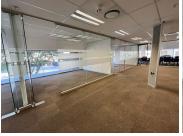

This is a 347sqm fitted unit situated on the 1st floor consisting of partitioned offices as well as an open plan work area with excellently maintained carpeted flooring. Great large bay windows around the office lets in excellent natural light while also providing a wonderful scenic view of the Sandton skyline. Unit is fitted with standard air-conditioning and office lighting as well as IT points and power plugs.