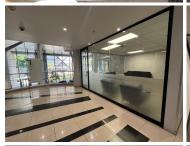

This is a 347sqm fitted unit situated on the 1st floor consisting of partitioned offices as well as an open plan work area with excellently maintained carpeted flooring. Great large bay windows around the office lets in excellent natural light while also providing a wonderful scenic view of the Sandton skyline. Unit is fitted with standard air-conditioning and office lighting as well as IT points and power plugs.