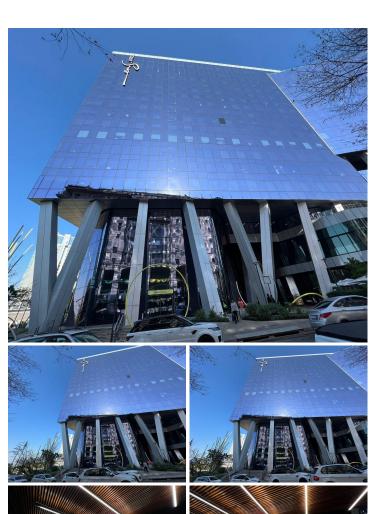

## 18,900 pm

The Marc | Retail space to let in Sandton

## 54 m<sup>2</sup>

This immaculate retail space measures 54sqm situated in a highly sought after and prime business building. The MARC is ideally located in the heart of the financial district of South Africa, home to the JSE Securities Exchange, an array of investment banks and financial consultant giants.

Sandton also serves as South Africa's premier business and conference centre. The combination of industry and business has placed Sandton on the map as a tourist destination, boasting 5-star luxury hotels and premier shopping destinations.