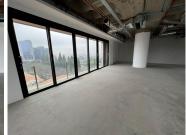

## 43,875 pm

The Leonardo | Luxurious and Modern Offices To Let in Sandton

146 m<sup>2</sup>

Prime, pristine commercial space available for occupation in the highly sophisticated and sought after building of The Leonardo. This spacious office component measures 146.25sqm at R300/sqm therefore asking R43 875 per month. Situated on the 10th floor, the space boasts magnificent views of the city. These units are modern and upmarket featuring only the best that Sandton has to offer.

The building is home to fabulous shops, a spa and restaurants. Equipped with 24 hour security and Wi-Fi, this is the perfect place to run any successful business with ample high end clients at your door step. These are state of the art offices surrounded by luxury and convenience.