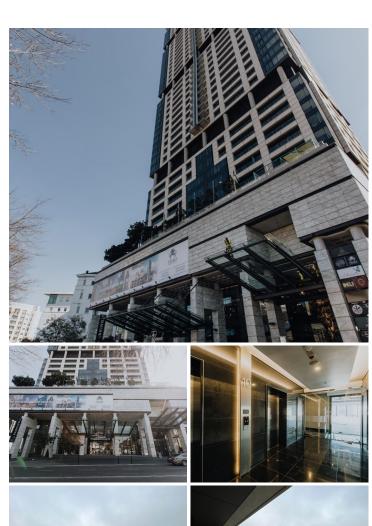

## 43,875 pm

The Leonardo | Luxurious and Modern Offices To Let in Sandton

146 m<sup>2</sup>

Prime, pristine commercial space available for occupation in the highly sophisticated and sought after building of The Leonardo. This spacious office component measures 146.25sqm at R300/sqm therefore asking R43 875 per month. Situated on the 10th floor, the space boasts magnificent views of the city. These units are modern and upmarket featuring only the best that Sandton has to offer.

The building is home to fabulous shops, a spa and restaurants. Equipped with 24 hour security and Wi-Fi, this is the perfect place to run any successful business with ample high end clients at your door step. These are state of the art offices surrounded by luxury and convenience.