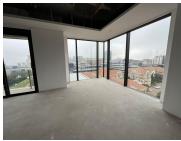

## 43,875 pm

The Leonardo | Luxurious and Modern Offices To Let in Sandton

146 m<sup>2</sup>

Prime, pristine commercial space available for occupation in the highly sophisticated and sought after building of The Leonardo. This spacious office component measures 146.25sqm at R300/sqm therefore asking R43 875 per month. Situated on the 10th floor, the space boasts magnificent views of the city. These units are modern and upmarket featuring only the best that Sandton has to offer.

The building is home to fabulous shops, a spa and restaurants. Equipped with 24 hour security and Wi-Fi, this is the perfect place to run any successful business with ample high end clients at your door step. These are state of the art offices surrounded by luxury and convenience.