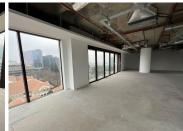

## 43,875 pm

The Leonardo | Luxurious and Modern Offices To Let in Sandton

146 m<sup>2</sup>

Prime, pristine commercial space available for occupation in the highly sophisticated and sought after building of The Leonardo. This spacious office component measures 146.25sqm at R300/sqm therefore asking R43 875 per month. Situated on the 10th floor, the space boasts magnificent views of the city. These units are modern and upmarket featuring only the best that Sandton has to offer.

The building is home to fabulous shops, a spa and restaurants. Equipped with 24 hour security and Wi-Fi, this is the perfect place to run any successful business with ample high end clients at your door step. These are state of the art offices surrounded by luxury and convenience.