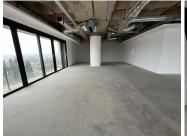

## 43,875 pm

The Leonardo | Luxurious and Modern Offices To Let in Sandton

146 m<sup>2</sup>

Prime, pristine commercial space available for occupation in the highly sophisticated and sought after building of The Leonardo. This spacious office component measures 146.25sqm at R300/sqm therefore asking R43 875 per month. Situated on the 10th floor, the space boasts magnificent views of the city. These units are modern and upmarket featuring only the best that Sandton has to offer.