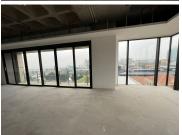

## 43,875 pm

The Leonardo | Luxurious and Modern Offices To Let in Sandton

146 m<sup>2</sup>

Prime, pristine commercial space available for occupation in the highly sophisticated and sought after building of The Leonardo. This spacious office component measures 146.25sqm at R300/sqm therefore asking R43 875 per month. Situated on the 10th floor, the space boasts magnificent views of the city. These units are modern and upmarket featuring only the best that Sandton has to offer.

The building is home to fabulous shops, a spa and restaurants. Equipped with 24 hour security and Wi-Fi, this is the perfect place to run any successful business with ample high end clients at your door step. These are state of the art offices surrounded by luxury and convenience.