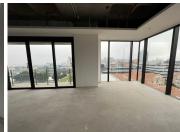

## 43,875 pm

The Leonardo | Luxurious and Modern Offices To Let in Sandton

146 m<sup>2</sup>

Prime, pristine commercial space available for occupation in the highly sophisticated and sought after building of The Leonardo. This spacious office component measures 146.25sqm at R300/sqm therefore asking R43 875 per month. Situated on the 10th floor, the space boasts magnificent views of the city. These units are modern and upmarket featuring only the best that Sandton has to offer.

The building is home to fabulous shops, a spa and restaurants. Equipped with 24 hour security and Wi-Fi, this is the perfect place to run any successful business with ample high end clients at your door step. These are state of the art offices surrounded by luxury and convenience.