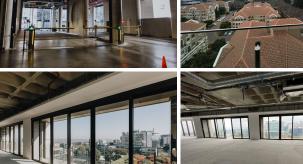

## 266 m<sup>2</sup>

Impeccable commercial space available for occupation in the highly sophisticated and sought after building of The Leonardo. This spacious office component measures 266sqm at R300/sqm therefore asking R79 800 per month plus VAT and utilities. Situated on the 10th floor, the space boasts magnificent views of the city.

The building is home to fabulous shops, a spa and restaurants. Equipped with 24 hour security and Wi-Fi, this is the perfect place to run any successful business with ample high end clients at your door step. These are state of the art offices surrounded by luxury and convenience.