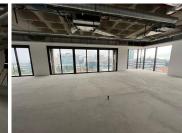

## 266 m<sup>2</sup>

Impeccable commercial space available for occupation in the highly sophisticated and sought after building of The Leonardo. This spacious office component measures 266sqm at R300/sqm therefore asking R79 800 per month plus VAT and utilities. Situated on the 10th floor, the space boasts magnificent views of the city.

The building is home to fabulous shops, a spa and restaurants. Equipped with 24 hour security and Wi-Fi, this is the perfect place to run any successful business with ample high end clients at your door step. These are state of the art offices surrounded by luxury and convenience.