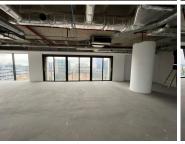

## 266 m<sup>2</sup>

Impeccable commercial space available for occupation in the highly sophisticated and sought after building of The Leonardo. This spacious office component measures 266sqm at R300/sqm therefore asking R79 800 per month plus VAT and utilities. Situated on the 10th floor, the space boasts magnificent views of the city.