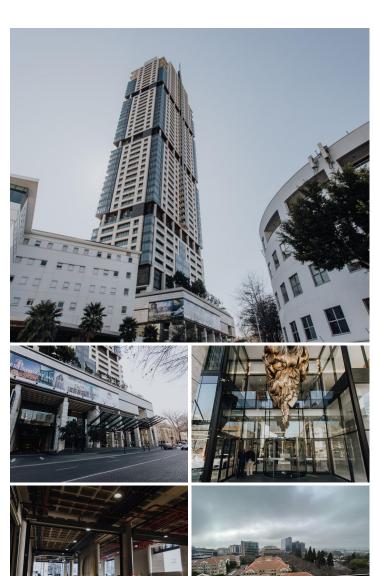

## 266 m<sup>2</sup>

Impeccable commercial space available for occupation in the highly sophisticated and sought after building of The Leonardo. This spacious office component measures 266sqm at R300/sqm therefore asking R79 800 per month plus VAT and utilities. Situated on the 10th floor, the space boasts magnificent views of the city.

The building is home to fabulous shops, a spa and restaurants. Equipped with 24 hour security and Wi-Fi, this is the perfect place to run any successful business with ample high end clients at your door step. These are state of the art offices surrounded by luxury and convenience.