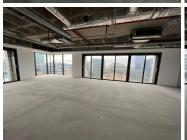

## 266 m<sup>2</sup>

Impeccable commercial space available for occupation in the highly sophisticated and sought after building of The Leonardo. This spacious office component measures 266sqm at R300/sqm therefore asking R79 800 per month plus VAT and utilities. Situated on the 10th floor, the space boasts magnificent views of the city.