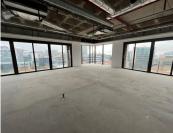

## 266 m<sup>2</sup>

Impeccable commercial space available for occupation in the highly sophisticated and sought after building of The Leonardo. This spacious office component measures 266sqm at R300/sqm therefore asking R79 800 per month plus VAT and utilities. Situated on the 10th floor, the space boasts magnificent views of the city.

The building is home to fabulous shops, a spa and restaurants. Equipped with 24 hour security and Wi-Fi, this is the perfect place to run any successful business with ample high end clients at your door step. These are state of the art offices surrounded by luxury and convenience.