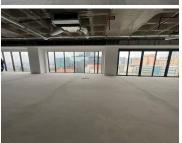

## 422 m<sup>2</sup>

Pristine commercial space available for rent in the highly sophisticated and sought after building of The Leonardo. This spacious office component measures 422.78sqm at R300/sqm therefore asking R126 834 per month plus VAT and utilities. Situated on the 10th floor, the space boasts magnificent views of the city.

The building is home to fabulous shops, a spa and restaurants. Equipped with 24 hour security and Wi-Fi, this is the perfect place to run any successful business with ample high end clients at your door step. These are state of the art offices surrounded by luxury and convenience.