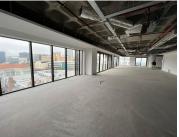

## 422 m<sup>2</sup>

Pristine commercial space available for rent in the highly sophisticated and sought after building of The Leonardo. This spacious office component measures 422.78sqm at R300/sqm therefore asking R126 834 per month plus VAT and utilities. Situated on the 10th floor, the space boasts magnificent views of the city.

The building is home to fabulous shops, a spa and restaurants. Equipped with 24 hour security and Wi-Fi, this is the perfect place to run any successful business with ample high end clients at your door step. These are state of the art offices surrounded by luxury and convenience.