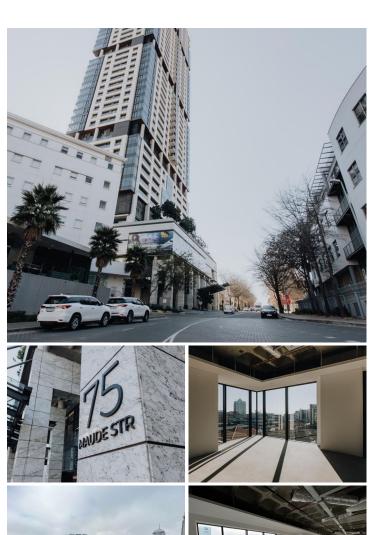

## 126,834 pm

The Leonardo | Exquisite office space to let

## 422 m<sup>2</sup>

Pristine commercial space available for rent in the highly sophisticated and sought after building of The Leonardo. This spacious office component measures 422.78sqm at R300/sqm therefore asking R126 834 per month plus VAT and utilities. Situated on the 10th floor, the space boasts magnificent views of the city.

The building is home to fabulous shops, a spa and restaurants. Equipped with 24 hour security and Wi-Fi, this is the perfect place to run any successful business with ample high end clients at your door step. These are state of the art offices surrounded by luxury and convenience.