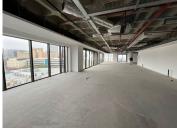

## 422 m<sup>2</sup>

Pristine commercial space available for rent in the highly sophisticated and sought after building of The Leonardo. This spacious office component measures 422.78sqm at R300/sqm therefore asking R126 834 per month plus VAT and utilities. Situated on the 10th floor, the space boasts magnificent views of the city.

The building is home to fabulous shops, a spa and restaurants. Equipped with 24 hour security and Wi-Fi, this is the perfect place to run any successful business with ample high end clients at your door step. These are state of the art offices surrounded by luxury and convenience.