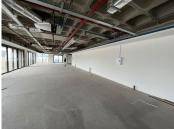

## 422 m<sup>2</sup>

Pristine commercial space available for rent in the highly sophisticated and sought after building of The Leonardo. This spacious office component measures 422.78sqm at R300/sqm therefore asking R126 834 per month plus VAT and utilities. Situated on the 10th floor, the space boasts magnificent views of the city.

The building is home to fabulous shops, a spa and restaurants. Equipped with 24 hour security and Wi-Fi, this is the perfect place to run any successful business with ample high end clients at your door step. These are state of the art offices surrounded by luxury and convenience.