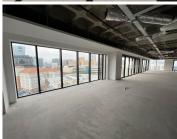

## 422 m<sup>2</sup>

Pristine commercial space available for rent in the highly sophisticated and sought after building of The Leonardo. This spacious office component measures 422.78sqm at R300/sqm therefore asking R126 834 per month plus VAT and utilities. Situated on the 10th floor, the space boasts magnificent views of the city.

The building is home to fabulous shops, a spa and restaurants. Equipped with 24 hour security and Wi-Fi, this is the perfect place to run any successful business with ample high end clients at your door step. These are state of the art offices surrounded by luxury and convenience.