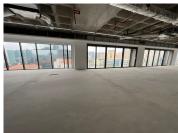

## 422 m<sup>2</sup>

Pristine commercial space available for rent in the highly sophisticated and sought after building of The Leonardo. This spacious office component measures 422.78sqm at R300/sqm therefore asking R126 834 per month plus VAT and utilities. Situated on the 10th floor, the space boasts magnificent views of the city.

The building is home to fabulous shops, a spa and restaurants. Equipped with 24 hour security and Wi-Fi, this is the perfect place to run any successful business with ample high end clients at your door step. These are state of the art offices surrounded by luxury and convenience.