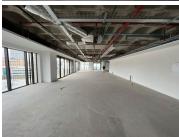

## 422 m<sup>2</sup>

Pristine commercial space available for rent in the highly sophisticated and sought after building of The Leonardo. This spacious office component measures 422.78sqm at R300/sqm therefore asking R126 834 per month plus VAT and utilities. Situated on the 10th floor, the space boasts magnificent views of the city.

The building is home to fabulous shops, a spa and restaurants. Equipped with 24 hour security and Wi-Fi, this is the perfect place to run any successful business with ample high end clients at your door step. These are state of the art offices surrounded by luxury and convenience.