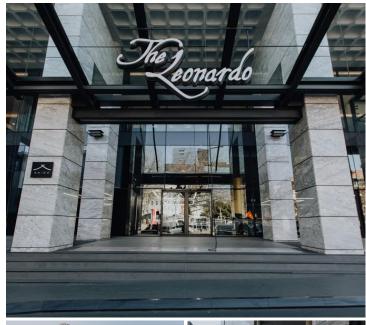

## 207,821 pm

The Leonardo | AAA grade office space to let

## 742 m<sup>2</sup>

Immaculate office space available for rent in the highly sophisticated and sought after building of The Leonardo. This spacious commercial unit measures 742.22sqm at R280/sqm therefore asking R207 821.60 per month plus VAT and utilities. Situated on the 10th floor, the space boasts magnificent views of the city.

The building is home to fabulous shops, a spa and restaurants. Equipped with 24 hour security and Wi-Fi, this is the perfect place to run any successful business with ample high end clients at your door step. These are state of the art offices surrounded by luxury and convenience.