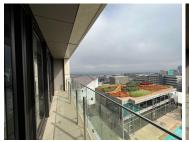

## 742 m<sup>2</sup>

Immaculate office space available for rent in the highly sophisticated and sought after building of The Leonardo. This spacious commercial unit measures 742.22sqm at R280/sqm therefore asking R207 821.60 per month plus VAT and utilities. Situated on the 10th floor, the space boasts magnificent views of the city.

The building is home to fabulous shops, a spa and restaurants. Equipped with 24 hour security and Wi-Fi, this is the perfect place to run any successful business with ample high end clients at your door step. These are state of the art offices surrounded by luxury and convenience.