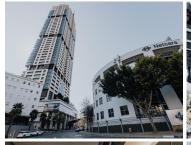

## 742 m<sup>2</sup>

Immaculate office space available for rent in the highly sophisticated and sought after building of The Leonardo. This spacious commercial unit measures 742.22sqm at R280/sqm therefore asking R207 821.60 per month plus VAT and utilities. Situated on the 10th floor, the space boasts magnificent views of the city.

The building is home to fabulous shops, a spa and restaurants. Equipped with 24 hour security and Wi-Fi, this is the perfect place to run any successful business with ample high end clients at your door step. These are state of the art offices surrounded by luxury and convenience.