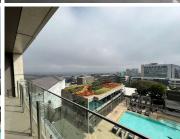

## 742 m<sup>2</sup>

Immaculate office space available for rent in the highly sophisticated and sought after building of The Leonardo. This spacious commercial unit measures 742.22sqm at R280/sqm therefore asking R207 821.60 per month plus VAT and utilities. Situated on the 10th floor, the space boasts magnificent views of the city.