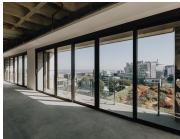

## 742 m<sup>2</sup>

Immaculate office space available for rent in the highly sophisticated and sought after building of The Leonardo. This spacious commercial unit measures 742.22sqm at R280/sqm therefore asking R207 821.60 per month plus VAT and utilities. Situated on the 10th floor, the space boasts magnificent views of the city.

The building is home to fabulous shops, a spa and restaurants. Equipped with 24 hour security and Wi-Fi, this is the perfect place to run any successful business with ample high end clients at your door step. These are state of the art offices surrounded by luxury and convenience.