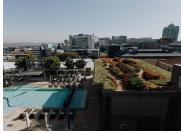

## 742 m<sup>2</sup>

Immaculate office space available for rent in the highly sophisticated and sought after building of The Leonardo. This spacious commercial unit measures 742.22sqm at R280/sqm therefore asking R207 821.60 per month plus VAT and utilities. Situated on the 10th floor, the space boasts magnificent views of the city.

The building is home to fabulous shops, a spa and restaurants. Equipped with 24 hour security and Wi-Fi, this is the perfect place to run any successful business with ample high end clients at your door step. These are state of the art offices surrounded by luxury and convenience.