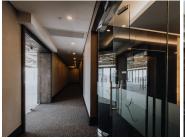

## 742 m<sup>2</sup>

Immaculate office space available for rent in the highly sophisticated and sought after building of The Leonardo. This spacious commercial unit measures 742.22sqm at R280/sqm therefore asking R207 821.60 per month plus VAT and utilities. Situated on the 10th floor, the space boasts magnificent views of the city.

The building is home to fabulous shops, a spa and restaurants. Equipped with 24 hour security and Wi-Fi, this is the perfect place to run any successful business with ample high end clients at your door step. These are state of the art offices surrounded by luxury and convenience.