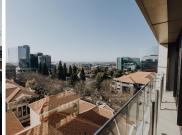

## 742 m<sup>2</sup>

Immaculate office space available for rent in the highly sophisticated and sought after building of The Leonardo. This spacious commercial unit measures 742.22sqm at R280/sqm therefore asking R207 821.60 per month plus VAT and utilities. Situated on the 10th floor, the space boasts magnificent views of the city.

The building is home to fabulous shops, a spa and restaurants. Equipped with 24 hour security and Wi-Fi, this is the perfect place to run any successful business with ample high end clients at your door step. These are state of the art offices surrounded by luxury and convenience.