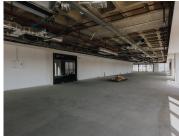

## 742 m<sup>2</sup>

Immaculate office space available for rent in the highly sophisticated and sought after building of The Leonardo. This spacious commercial unit measures 742.22sqm at R280/sqm therefore asking R207 821.60 per month plus VAT and utilities. Situated on the 10th floor, the space boasts magnificent views of the city.

Gross Monthly Rental R207,821 Ex Vat
Lease Period Negotiable
Available From Immediately

| Floor Size m <sup>2</sup> | 742             | Security         | Yes |
|---------------------------|-----------------|------------------|-----|
| Parking Bays              | -               | Air Conditioning | Yes |
| Title                     | Sectional Title | Generator        | -   |
| Zoning                    | Commercial      | Fibre            | -   |