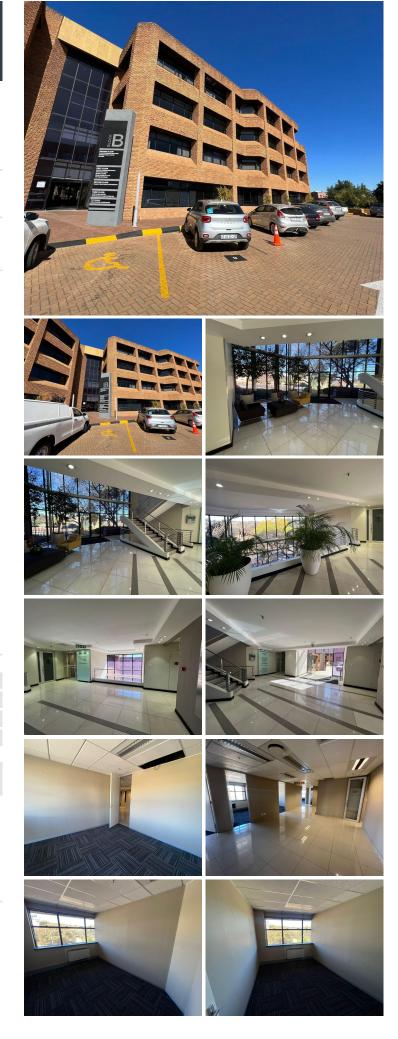

## 🔏 308 m²

This is an A grade 308sm office situated on the third floor offering an open plan layout, several partitioned offices/boardroom with excellently maintained flooring, standard office lighting and air conditioning as well as excellent natural light let in through the many windows around the office.

Sandton Close is an upmarket, modern SMARTMOVE Building in Sandton City. The park is fitted backup power and water as well as 24HR Security. Secure parking is available at the building, with various amenities such as the Gautrain station situated close by

### Gross Monthly Rental Lease Period Available From

R33,880 Ex Vat Negotiable Immediately

| Floor Size m <sup>2</sup> | 308             | Security         | Yes |
|---------------------------|-----------------|------------------|-----|
| Parking Bays              | -               | Air Conditioning | Yes |
| Title                     | Sectional Title | Generator        | -   |
| Zoning                    | Commercial      | Fibre            | -   |