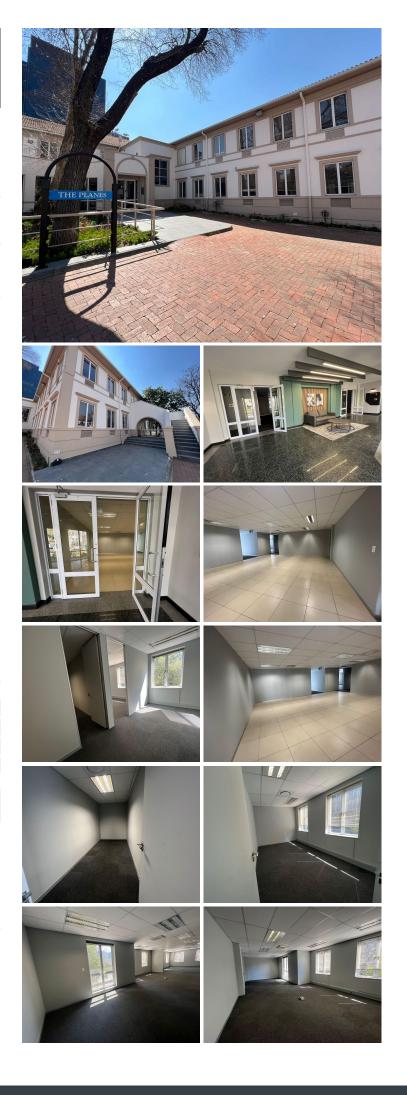

## 觰 647 m²

The Planes office park features excellent security, has a generator, emergency water and fast fibre connectivity. There is secure allocated open, covered and basement parking at an additional cost. This is a great location as it is close to Sandton City, the Gautrain and highways. Easy access to Rivonia Road (M9) & Katherine Street (M85). In close proximity to Sandton City, Radisson Blu Gautrain Hotel & other amenities.

Majestic office space measuring approximately 647,84sqm situated on the ground floor at R74,501.60 per month excluding VAT and utilities. Situated in The Planes business park that has access to Inanda Greens restaurant and golf course, situated in Wierda Valley. The park is made up of 4 buildings boasting beautiful gardens, water features and coffee shop.