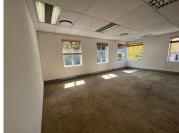

Situated on the 1st floor a 332.95sqm office that is available for immediate occupation. The unit has a walk-in reception area with tiled flooring. Fitted with an open plan office layout, that can be fit to tenant specifications. Equipped with standard office lighting and airconditioner.