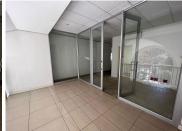

Situated on the 1st floor a 332.95sqm office that is available for immediate occupation. The unit has a walk-in reception area with tiled flooring. Fitted with an open plan office layout, that can be fit to tenant specifications. Equipped with standard office lighting and airconditioner.