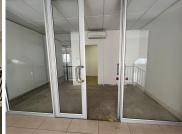

Situated on the 1st floor a 332.95sqm office that is available for immediate occupation. The unit has a walk-in reception area with tiled flooring. Fitted with an open plan office layout, that can be fit to tenant specifications. Equipped with standard office lighting and airconditioner.