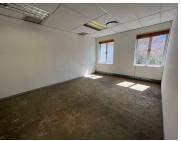

Situated on the 1st floor a 332.95sqm office that is available for immediate occupation. The unit has a walk-in reception area with tiled flooring. Fitted with an open plan office layout, that can be fit to tenant specifications. Equipped with standard office lighting and airconditioner.