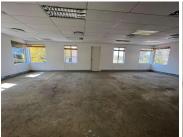

## 38,289 pm

Office To Let in Sandton | The Hunt | Sandton Central | Wierda Rd

332 m<sup>2</sup>

A fantastic office rental within The Hunt Office Park that has access to Inanda Greens restaurant and golf course, situated in Wierda Valley. The park is made up of 4 buildings boasting beautiful gardens, water features and coffee shop.

Situated on the 1st floor a 332.95sqm office that is available for immediate occupation. The unit has a walk-in reception area with tiled flooring. Fitted with an open plan office layout, that can be fit to tenant specifications. Equipped with standard office lighting and airconditioner.