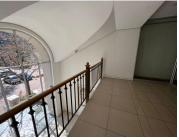

Situated on the 1st floor a 332.95sqm office that is available for immediate occupation. The unit has a walk-in reception area with tiled flooring. Fitted with an open plan office layout, that can be fit to tenant specifications. Equipped with standard office lighting and airconditioner.