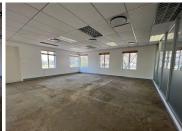

## 38,289 pm

Office To Let in Sandton | The Hunt | Sandton Central | Wierda Rd

332 m<sup>2</sup>

A fantastic office rental within The Hunt Office Park that has access to Inanda Greens restaurant and golf course, situated in Wierda Valley. The park is made up of 4 buildings boasting beautiful gardens, water features and coffee shop.

Situated on the 1st floor a 332.95sqm office that is available for immediate occupation. The unit has a walk-in reception area with tiled flooring. Fitted with an open plan office layout, that can be fit to tenant specifications. Equipped with standard office lighting and airconditioner.