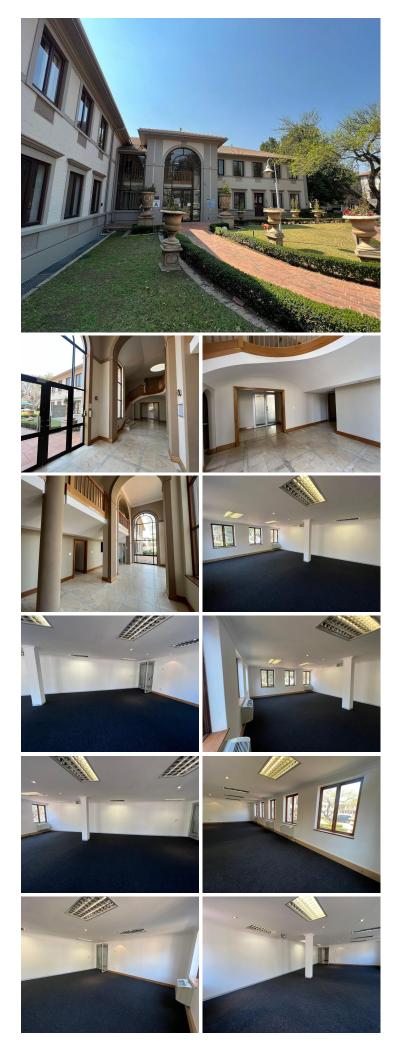

## 96 m<sup>2</sup>

Pristine office space measuring approximately 96sqm available for occupation for R11,520.00 per month plus utilities and water.

Situated in a secure, well-maintained office park on Wierda Road in the heart of Sandton, provides ample secure parking bays with 24hr security. Immediate occupation available. The ground floor office comprises of a walk-in reception and waiting area. Open plan office layout and individual office spaces.

Equipped with standard office lighting, air-conditioner and kitchenette area for common usage. Fast fibre connectivity. Easily accessible, from many main routes and arterials. Close to public transport and various amenities.