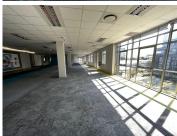

## 303,108 pm

Office Space To Let in Sandown | Sandown Mews | Stella Street | Sandton Central

2331 m<sup>2</sup>

Situated in the West Building on the second floor, 2,331.6sqm at R130/sqm consisting of an incredible fit out, with an amazing 49sqm patio, The office comprise of an open plan layout fully fitted, well maintained flooring with a reception area. Equipped with standard air-conditioning and office lighting as well as lengthy windows with excellent natural light. Public transport runs along Rivonia Road and the Sandton Gautrain station is one block away.