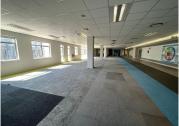

## 303,108 pm

Office Space To Let in Sandown | Sandown Mews | Stella Street | Sandton Central

2331 m<sup>2</sup>

Situated in the West Building on the second floor, 2,331.6sqm at R130/sqm consisting of an incredible fit out, with an amazing 49sqm patio, The office comprise of an open plan layout fully fitted, well maintained flooring with a reception area. Equipped with standard air-conditioning and office lighting as well as lengthy windows with excellent natural light. Public transport runs along Rivonia Road and the Sandton Gautrain station is one block away.