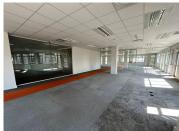

## 303,108 pm

Office Space To Let in Sandown | Sandown Mews | Stella Street | Sandton Central

2331 m<sup>2</sup>

Situated in the West Building on the second floor, 2,331.6sqm at R130/sqm consisting of an incredible fit out, with an amazing 49sqm patio, The office comprise of an open plan layout fully fitted, well maintained flooring with a reception area. Equipped with standard air-conditioning and office lighting as well as lengthy windows with excellent natural light. Public transport runs along Rivonia Road and the Sandton Gautrain station is one block away.