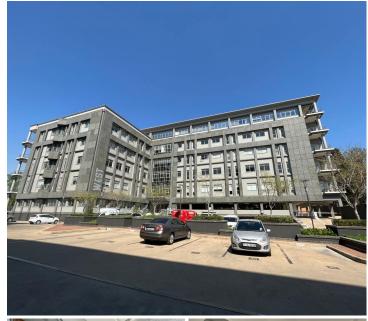

## 303,108 pm

Office Space To Let in Sandown | Sandown Mews | Stella Street | Sandton Central

2331 m<sup>2</sup>

Situated in the West Building on the second floor, 2,331.6sqm at R130/sqm consisting of an incredible fit out, with an amazing 49sqm patio, The office comprise of an open plan layout fully fitted, well maintained flooring with a reception area. Equipped with standard air-conditioning and office lighting as well as lengthy windows with excellent natural light. Public transport runs along Rivonia Road and the Sandton Gautrain station is one block away.

Sandown Mews is an impeccable A Grade office park in the heart of Sandton. Comprises of multiple levels and a rooftop entertainment area ideal for corporate functions. Sandown Mews overlooks Mushroom Park and the building has 24/7 security access control and a backup water and generator. Ample open bay parking at R650.00 per bay per month.