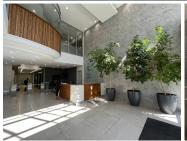

## 303,108 pm

Office Space To Let in Sandown | Sandown Mews | Stella Street | Sandton Central

2331 m<sup>2</sup>

Situated in the West Building on the second floor, 2,331.6sqm at R130/sqm consisting of an incredible fit out, with an amazing 49sqm patio, The office comprise of an open plan layout fully fitted, well maintained flooring with a reception area. Equipped with standard air-conditioning and office lighting as well as lengthy windows with excellent natural light. Public transport runs along Rivonia Road and the Sandton Gautrain station is one block away.