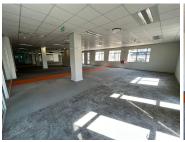

## 303,108 pm

Office Space To Let in Sandown | Sandown Mews | Stella Street | Sandton Central

2331 m<sup>2</sup>

Situated in the West Building on the second floor, 2,331.6sqm at R130/sqm consisting of an incredible fit out, with an amazing 49sqm patio, The office comprise of an open plan layout fully fitted, well maintained flooring with a reception area. Equipped with standard air-conditioning and office lighting as well as lengthy windows with excellent natural light. Public transport runs along Rivonia Road and the Sandton Gautrain station is one block away.