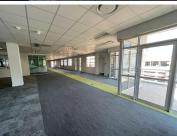

## 303,108 pm

Office Space To Let in Sandown | Sandown Mews | Stella Street | Sandton Central

2331 m<sup>2</sup>

Situated in the West Building on the second floor, 2,331.6sqm at R130/sqm consisting of an incredible fit out, with an amazing 49sqm patio, The office comprise of an open plan layout fully fitted, well maintained flooring with a reception area. Equipped with standard air-conditioning and office lighting as well as lengthy windows with excellent natural light. Public transport runs along Rivonia Road and the Sandton Gautrain station is one block away.