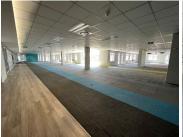

## 303,108 pm

Office Space To Let in Sandown | Sandown Mews | Stella Street | Sandton Central

2331 m<sup>2</sup>

Situated in the West Building on the second floor, 2,331.6sqm at R130/sqm consisting of an incredible fit out, with an amazing 49sqm patio, The office comprise of an open plan layout fully fitted, well maintained flooring with a reception area. Equipped with standard air-conditioning and office lighting as well as lengthy windows with excellent natural light. Public transport runs along Rivonia Road and the Sandton Gautrain station is one block away.