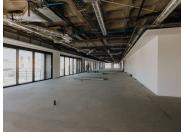

## 113 m<sup>2</sup>

Stunning commercial space available for occupation in the highly sophisticated and sought after building of The Leonardo. This unit measures 113sqm at R300/sqm and the parking bays are additional at R1400 per bay per month. The space boasts magnificent views of the city, modern fittings throughout and airconditioning.

The building is home to fabulous shops, a spa and restaurants. Equipped with 24 hour security and Wi-Fi, this is the perfect place to run any successful business with ample high end clients at your door step. These are state of the art offices surrounded by luxury and convenience.