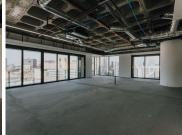

## 113 m<sup>2</sup>

Stunning commercial space available for occupation in the highly sophisticated and sought after building of The Leonardo. This unit measures 113sqm at R300/sqm and the parking bays are additional at R1400 per bay per month. The space boasts magnificent views of the city, modern fittings throughout and airconditioning.

The building is home to fabulous shops, a spa and restaurants. Equipped with 24 hour security and Wi-Fi, this is the perfect place to run any successful business with ample high end clients at your door step. These are state of the art offices surrounded by luxury and convenience.