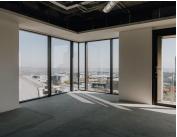

## 113 m<sup>2</sup>

Stunning commercial space available for occupation in the highly sophisticated and sought after building of The Leonardo. This unit measures 113sqm at R300/sqm and the parking bays are additional at R1400 per bay per month. The space boasts magnificent views of the city, modern fittings throughout and airconditioning.

The building is home to fabulous shops, a spa and restaurants. Equipped with 24 hour security and Wi-Fi, this is the perfect place to run any successful business with ample high end clients at your door step. These are state of the art offices surrounded by luxury and convenience.