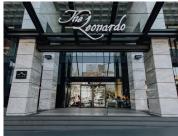

## 113 m<sup>2</sup>

Stunning commercial space available for occupation in the highly sophisticated and sought after building of The Leonardo. This unit measures 113sqm at R300/sqm and the parking bays are additional at R1400 per bay per month. The space boasts magnificent views of the city, modern fittings throughout and airconditioning.

The building is home to fabulous shops, a spa and restaurants. Equipped with 24 hour security and Wi-Fi, this is the perfect place to run any successful business with ample high end clients at your door step. These are state of the art offices surrounded by luxury and convenience.