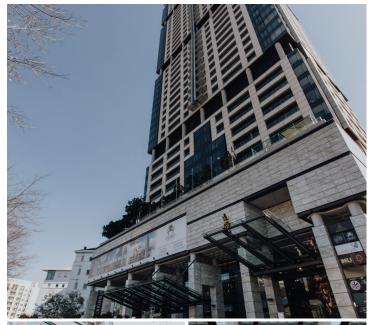

## 113 m<sup>2</sup>

Stunning commercial space available for occupation in the highly sophisticated and sought after building of The Leonardo. This unit measures 113sqm at R300/sqm and the parking bays are additional at R1400 per bay per month. The space boasts magnificent views of the city, modern fittings throughout and airconditioning.

The building is home to fabulous shops, a spa and restaurants. Equipped with 24 hour security and Wi-Fi, this is the perfect place to run any successful business with ample high end clients at your door step. These are state of the art offices surrounded by luxury and convenience.

The office spaces in The Leonardo are conveniently located in the commercial and financial hub of Sandton offering the following features:

- 24-Hour Security
- Amenity Area
- Canteen Area
- Collaborative Spaces
- Concierge
- Elevator