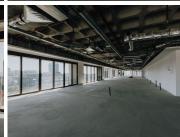

## 113 m<sup>2</sup>

Stunning commercial space available for occupation in the highly sophisticated and sought after building of The Leonardo. This unit measures 113sqm at R300/sqm and the parking bays are additional at R1400 per bay per month. The space boasts magnificent views of the city, modern fittings throughout and airconditioning.

The building is home to fabulous shops, a spa and restaurants. Equipped with 24 hour security and Wi-Fi, this is the perfect place to run any successful business with ample high end clients at your door step. These are state of the art offices surrounded by luxury and convenience.