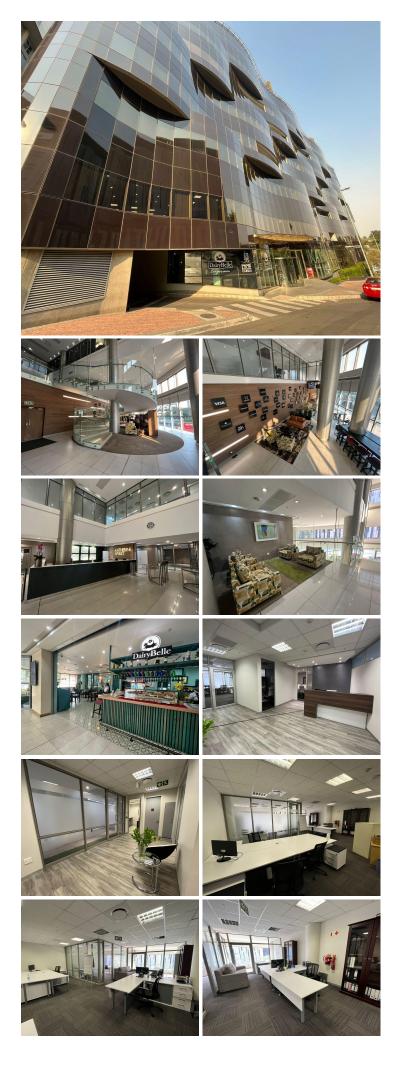

## 239 m<sup>2</sup>

A beautiful office space is available to let in the prime Katherine and West building. The property is situated in the heart of the Sandton business node. Being located on a prominent corner allows for great visibility and easy accessibility from major arterial routes.

The space is pristine and has a stunning fit out, with various offices, an open plan area, as well as meeting rooms. The space would be leased fully furnished allowing for a plug and play set up. There are 6 basement parking bays available at R1,100.00 per bay ex VAT. Storage space measuring 18sqm is available at an additional R1,800.00 ex VAT. A 13sqm balcony is included in the gross rental rental quoted. Sandton City and the Gautrain are within walking distance.