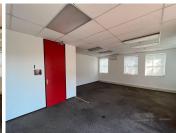

## 710 m<sup>2</sup>

This prime office component measuring 710sqm is available immediately for occupation. The office component is fully carpeted and has brilliant natural light flowing throughout. Situated in a highly secure and stunning office park.