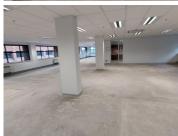

## 477 m<sup>2</sup>

Pristine well maintained office space is available immediate for occupation. Situated in a popular, upmarket A-grade office block in Sandton Central.

This is a 477sqm office space is situated on the first floor of this building, consisting of an open plan layout, standard office lighting and air conditioning as well as excellent natural light let in through the many windows around the office. Several multi-functional spaces with well-maintained carpeted flooring. Unit also has its own kitchenette area.