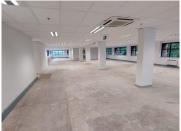

## 477 m<sup>2</sup>

Pristine well maintained office space is available immediate for occupation. Situated in a popular, upmarket A-grade office block in Sandton Central.

This is a 477sqm office space is situated on the first floor of this building, consisting of an open plan layout, standard office lighting and air conditioning as well as excellent natural light let in through the many windows around the office. Several multi-functional spaces with well-maintained carpeted flooring. Unit also has its own kitchenette area.