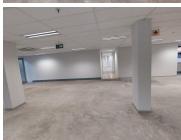

## 477 m<sup>2</sup>

Pristine well maintained office space is available immediate for occupation. Situated in a popular, upmarket A-grade office block in Sandton Central.

This is a 477sqm office space is situated on the first floor of this building, consisting of an open plan layout, standard office lighting and air conditioning as well as excellent natural light let in through the many windows around the office. Several multi-functional spaces with well-maintained carpeted flooring. Unit also has its own kitchenette area.