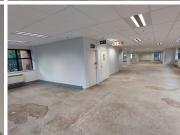

## 477 m<sup>2</sup>

Pristine well maintained office space is available immediate for occupation. Situated in a popular, upmarket A-grade office block in Sandton Central.

This is a 477sqm office space is situated on the first floor of this building, consisting of an open plan layout, standard office lighting and air conditioning as well as excellent natural light let in through the many windows around the office. Several multi-functional spaces with well-maintained carpeted flooring. Unit also has its own kitchenette area.