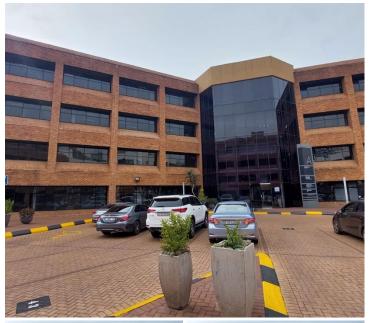

## 477 m<sup>2</sup>

Pristine well maintained office space is available immediate for occupation. Situated in a popular, upmarket A-grade office block in Sandton Central.

This is a 477sqm office space is situated on the first floor of this building, consisting of an open plan layout, standard office lighting and air conditioning as well as excellent natural light let in through the many windows around the office. Several multi-functional spaces with well-maintained carpeted flooring. Unit also has its own kitchenette area.

Secure parking is available at the building, with various amenities such as the Gautrain station situated close by.

Disclaimer: All amounts exclude VAT and while every effort will be made to ensure that the information, including but not limited to only DEPOSIT AMOUNTS, contained within all our listings are accurate and up to date, we make no warranty, representation or undertaking whether expressed or implied, nor do we assume any legal liability, whether direct or indirect, or responsibility for the accuracy, completeness, or usefulness of any information. Prospective purchasers and tenants should make their own anguiries