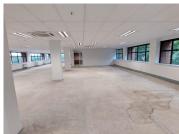

## 477 m<sup>2</sup>

Pristine well maintained office space is available immediate for occupation. Situated in a popular, upmarket A-grade office block in Sandton Central.

This is a 477sqm office space is situated on the first floor of this building, consisting of an open plan layout, standard office lighting and air conditioning as well as excellent natural light let in through the many windows around the office. Several multi-functional spaces with well-maintained carpeted flooring. Unit also has its own kitchenette area.