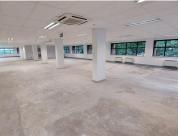

## 477 m<sup>2</sup>

Pristine well maintained office space is available immediate for occupation. Situated in a popular, upmarket A-grade office block in Sandton Central.

This is a 477sqm office space is situated on the first floor of this building, consisting of an open plan layout, standard office lighting and air conditioning as well as excellent natural light let in through the many windows around the office. Several multi-functional spaces with well-maintained carpeted flooring. Unit also has its own kitchenette area.