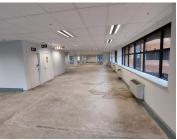

## 477 m<sup>2</sup>

Pristine well maintained office space is available immediate for occupation. Situated in a popular, upmarket A-grade office block in Sandton Central.

This is a 477sqm office space is situated on the first floor of this building, consisting of an open plan layout, standard office lighting and air conditioning as well as excellent natural light let in through the many windows around the office. Several multi-functional spaces with well-maintained carpeted flooring. Unit also has its own kitchenette area.