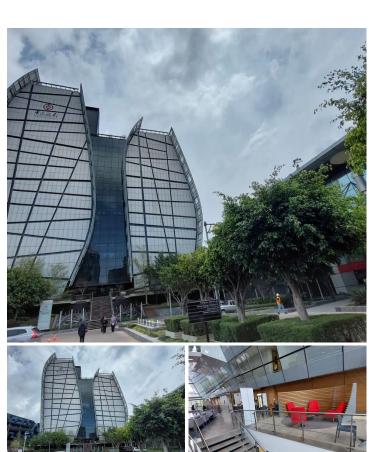

## 1731 m<sup>2</sup>

A 4-star green rated building with unparalleled views and the sixth building on the Alice Lane precinct situated just off Sandton drive, adjacent to Sandton City, situated in the heart of Sandton with two towers linked by an atrium.

There is a timber deck at the main canteen area on the ground floor, providing scenic sunrises and sunsets as well as tranquil water features at the entrance. This is an iconic landmark building with a 1,731.39sqm office located on the 8th floor. There is a reception area, open plan, as well as partitioned offices and boardroom areas, which all have abundant natural light flowing throughout. The large windows also provide unparalleled views of the Sandton surrounds. Additionally, the space as a kitchen are with seating available and is air-conditioned.