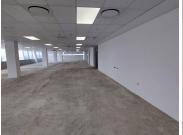

There is a timber deck at the main canteen area on the ground floor, providing scenic sunrises and sunsets as well as tranquil water features at the entrance. This is an iconic landmark building with a 1,731.39sqm office located on the 8th floor. There is a reception area, open plan, as well as partitioned offices and boardroom areas, which all have abundant natural light flowing throughout. The large windows also provide unparalleled views of the Sandton surrounds. Additionally, the space as a kitchen are with seating available and is air-conditioned.