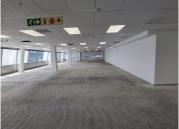

There is a timber deck at the main canteen area on the ground floor, providing scenic sunrises and sunsets as well as tranquil water features at the entrance. This is an iconic landmark building with a 1,731.39sqm office located on the 8th floor. There is a reception area, open plan, as well as partitioned offices and boardroom areas, which all have abundant natural light flowing throughout. The large windows also provide unparalleled views of the Sandton surrounds. Additionally, the space as a kitchen are with seating available and is air-conditioned.