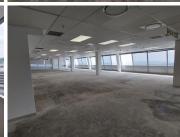

There is a timber deck at the main canteen area on the ground floor, providing scenic sunrises and sunsets as well as tranquil water features at the entrance. This is an iconic landmark building with a 1,731.39sqm office located on the 8th floor. There is a reception area, open plan, as well as partitioned offices and boardroom areas, which all have abundant natural light flowing throughout. The large windows also provide unparalleled views of the Sandton surrounds. Additionally, the space as a kitchen are with seating available and is air-conditioned.