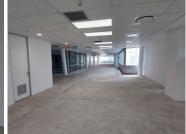

There is a timber deck at the main canteen area on the ground floor, providing scenic sunrises and sunsets as well as tranquil water features at the entrance. This is an iconic landmark building with a 1,731.39sqm office located on the 8th floor. There is a reception area, open plan, as well as partitioned offices and boardroom areas, which all have abundant natural light flowing throughout. The large windows also provide unparalleled views of the Sandton surrounds. Additionally, the space as a kitchen are with seating available and is air-conditioned.