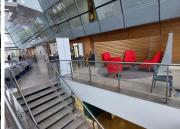

There is a timber deck at the main canteen area on the ground floor, providing scenic sunrises and sunsets as well as tranquil water features at the entrance. This is an iconic landmark building with a 1,731.39sqm office located on the 8th floor. There is a reception area, open plan, as well as partitioned offices and boardroom areas, which all have abundant natural light flowing throughout. The large windows also provide unparalleled views of the Sandton surrounds. Additionally, the space as a kitchen are with seating available and is air-conditioned.