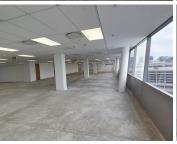

There is a timber deck at the main canteen area on the ground floor, providing scenic sunrises and sunsets as well as tranquil water features at the entrance. This is an iconic landmark building with a 1,731.39sqm office located on the 8th floor. There is a reception area, open plan, as well as partitioned offices and boardroom areas, which all have abundant natural light flowing throughout. The large windows also provide unparalleled views of the Sandton surrounds. Additionally, the space as a kitchen are with seating available and is air-conditioned.