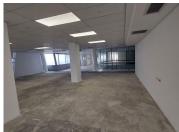

There is a timber deck at the main canteen area on the ground floor, providing scenic sunrises and sunsets as well as tranquil water features at the entrance. This is an iconic landmark building with a 1,731.39sqm office located on the 8th floor. There is a reception area, open plan, as well as partitioned offices and boardroom areas, which all have abundant natural light flowing throughout. The large windows also provide unparalleled views of the Sandton surrounds. Additionally, the space as a kitchen are with seating available and is air-conditioned.