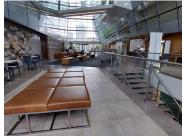

## 1731 m<sup>2</sup>

A 4-star green rated building with unparalleled views and the sixth building on the Alice Lane precinct situated just off Sandton drive, adjacent to Sandton City, situated in the heart of Sandton with two towers linked by an atrium.

There is a timber deck at the main canteen area on the ground floor, providing scenic sunrises and sunsets as well as tranquil water features at the entrance. This is an iconic landmark building with a 1,731.39sqm office located on the 8th floor. There is a reception area, open plan, as well as partitioned offices and boardroom areas, which all have abundant natural light flowing throughout. The large windows also provide unparalleled views of the Sandton surrounds. Additionally, the space as a kitchen are with seating available and is air-conditioned.