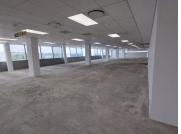

There is a timber deck at the main canteen area on the ground floor, providing scenic sunrises and sunsets as well as tranquil water features at the entrance. This is an iconic landmark building with a 1,731.39sqm office located on the 8th floor. There is a reception area, open plan, as well as partitioned offices and boardroom areas, which all have abundant natural light flowing throughout. The large windows also provide unparalleled views of the Sandton surrounds. Additionally, the space as a kitchen are with seating available and is air-conditioned.