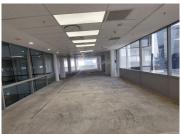

The Towers is an iconic landmark building with a white boxed 1,752.70sqm office located on the 6th floor at R185/sqm per month plus VAT and utilities. There is a reception area, open plan, as well as partitioned offices and boardroom areas, which all have abundant natural light flowing throughout. The large windows also provide unparalleled views of the Sandton surrounds. Additionally, the space as a kitchen are with seating available and is airconditioned.