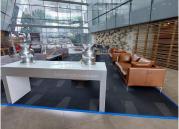

The Towers is an iconic landmark building with a white boxed 1,752.70sqm office located on the 6th floor at R185/sqm per month plus VAT and utilities. There is a reception area, open plan, as well as partitioned offices and boardroom areas, which all have abundant natural light flowing throughout. The large windows also provide unparalleled views of the Sandton surrounds. Additionally, the space as a kitchen are with seating available and is airconditioned.