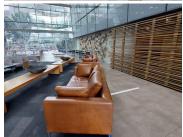

The Towers is an iconic landmark building with a white boxed 1,752.70sqm office located on the 6th floor at R185/sqm per month plus VAT and utilities. There is a reception area, open plan, as well as partitioned offices and boardroom areas, which all have abundant natural light flowing throughout. The large windows also provide unparalleled views of the Sandton surrounds. Additionally, the space as a kitchen are with seating available and is airconditioned.