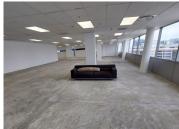

The Towers is an iconic landmark building with a white boxed 1,752.70sqm office located on the 6th floor at R185/sqm per month plus VAT and utilities. There is a reception area, open plan, as well as partitioned offices and boardroom areas, which all have abundant natural light flowing throughout. The large windows also provide unparalleled views of the Sandton surrounds. Additionally, the space as a kitchen are with seating available and is airconditioned.