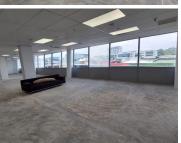

The Towers is an iconic landmark building with a white boxed 1,752.70sqm office located on the 6th floor at R185/sqm per month plus VAT and utilities. There is a reception area, open plan, as well as partitioned offices and boardroom areas, which all have abundant natural light flowing throughout. The large windows also provide unparalleled views of the Sandton surrounds. Additionally, the space as a kitchen are with seating available and is airconditioned.