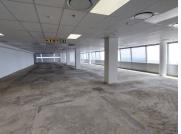

The Towers is an iconic landmark building with a white boxed 1,752.70sqm office located on the 6th floor at R185/sqm per month plus VAT and utilities. There is a reception area, open plan, as well as partitioned offices and boardroom areas, which all have abundant natural light flowing throughout. The large windows also provide unparalleled views of the Sandton surrounds. Additionally, the space as a kitchen are with seating available and is airconditioned.