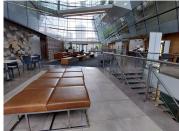

## 342,349 pm

Office To Let in Sandton | Alice Lane | The Towers

1752 m<sup>2</sup>

Prime 4-star green rated building with unparalleled views and the sixth building on the Alice Lane precinct situated just off Sandton drive, adjacent to Sandton City, situated in the heart of Sandton with two towers linked by an atrium.

The Towers is an iconic landmark building with a white boxed 1,752.70sqm office located on the 6th floor at R185/sqm per month plus VAT and utilities. There is a reception area, open plan, as well as partitioned offices and boardroom areas, which all have abundant natural light flowing throughout. The large windows also provide unparalleled views of the Sandton surrounds. Additionally, the space as a kitchen are with seating available and is airconditioned.