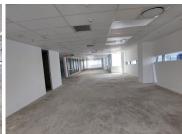

The Towers is an iconic landmark building with a white boxed 1,752.70sqm office located on the 6th floor at R185/sqm per month plus VAT and utilities. There is a reception area, open plan, as well as partitioned offices and boardroom areas, which all have abundant natural light flowing throughout. The large windows also provide unparalleled views of the Sandton surrounds. Additionally, the space as a kitchen are with seating available and is airconditioned.