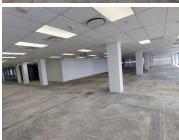

The Towers is an iconic landmark building with a white boxed 1,752.70sqm office located on the 6th floor at R185/sqm per month plus VAT and utilities. There is a reception area, open plan, as well as partitioned offices and boardroom areas, which all have abundant natural light flowing throughout. The large windows also provide unparalleled views of the Sandton surrounds. Additionally, the space as a kitchen are with seating available and is airconditioned.