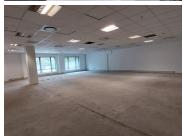

## 1014 m<sup>2</sup>

Incredible office component measuring 1,014.45sqm located on the ground floor available for immediate occupation at R165/sqm excluding VAT and utilities and parking. Situated in the heart of Sandton, this commercial building offers all the bells and whistles.

Gross Monthly Rental R167,384 Ex Vat Lease Period Negotiable Available From Immediately

| Floor Size m <sup>2</sup> | 1014            | Security         | Yes |
|---------------------------|-----------------|------------------|-----|
| Parking Bays              | -               | Air Conditioning | Yes |
| Title                     | Sectional Title | Generator        | -   |
| Zoning                    | Commercial      | Fibre            | -   |