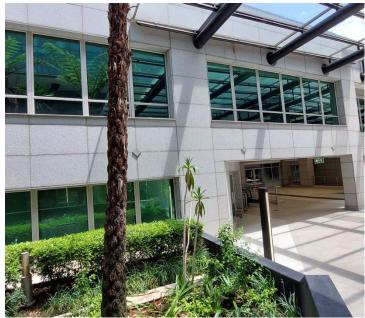

## 1014 m<sup>2</sup>

Incredible office component measuring 1,014.45sqm located on the ground floor available for immediate occupation at R165/sqm excluding VAT and utilities and parking. Situated in the heart of Sandton, this commercial building offers all the bells and whistles.

The Place offers exceptional security measures in place and an onsite coffee shop, with beautiful greenery all round adding to the tranquility. There's a stunning double volume atrium in the reception as well as lift and stair access with a backup generator and water tanks onsite. Sandton City and the Gautrain station are within walking distance.