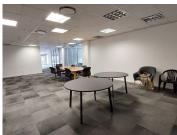

## 1014 m<sup>2</sup>

Incredible office component measuring 1,014.45sqm located on the ground floor available for immediate occupation at R165/sqm excluding VAT and utilities and parking. Situated in the heart of Sandton, this commercial building offers all the bells and whistles.

Gross Monthly Rental R167,384 Ex Vat Lease Period Negotiable Available From Immediately

| Floor Size m <sup>2</sup> | 1014            | Security         | Yes |
|---------------------------|-----------------|------------------|-----|
| Parking Bays              | -               | Air Conditioning | Yes |
| Title                     | Sectional Title | Generator        | -   |
| Zoning                    | Commercial      | Fibre            | -   |