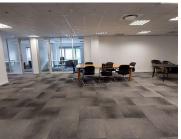

## 1014 m<sup>2</sup>

Incredible office component measuring 1,014.45sqm located on the ground floor available for immediate occupation at R165/sqm excluding VAT and utilities and parking. Situated in the heart of Sandton, this commercial building offers all the bells and whistles.

Gross Monthly Rental R167,384 Ex Vat Lease Period Negotiable Available From Immediately

| Floor Size m <sup>2</sup> | 1014            | Security         | Yes |
|---------------------------|-----------------|------------------|-----|
| Parking Bays              | -               | Air Conditioning | Yes |
| Title                     | Sectional Title | Generator        | -   |
| Zoning                    | Commercial      | Fibre            | -   |