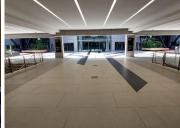

## 1014 m<sup>2</sup>

Incredible office component measuring 1,014.45sqm located on the ground floor available for immediate occupation at R165/sqm excluding VAT and utilities and parking. Situated in the heart of Sandton, this commercial building offers all the bells and whistles.

The Place offers exceptional security measures in place and an onsite coffee shop, with beautiful greenery all round adding to the tranquility. There's a stunning double volume atrium in the reception as well as lift and stair access with a backup generator and water tanks onsite. Sandton City and the Gautrain station are within walking distance.