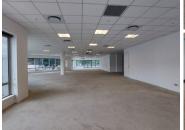

## 577,999 pm

Office To Let in Sandton | The Place | Sandton Drive

3503 m<sup>2</sup>

Excellent office component measuring 3 503.03sqm located on the first floor available for immediate occupation at R165/sqm excluding VAT and utilities and parking. Situated in the heart of Sandton, this commercial building offers all the bells and whistles.