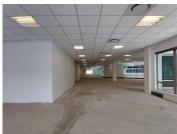

## 577,999 pm

Office To Let in Sandton | The Place | Sandton Drive

3503 m<sup>2</sup>

Excellent office component measuring 3 503.03sqm located on the first floor available for immediate occupation at R165/sqm excluding VAT and utilities and parking. Situated in the heart of Sandton, this commercial building offers all the bells and whistles.

The Place offers exceptional security measures in place and an onsite coffee shop, with beautiful greenery all round adding to the tranquility. There's a stunning double volume atrium in the reception as well as lift and stair access with a backup generator and water tanks onsite. Sandton City and the Gautrain station are within walking distance.