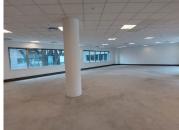

## 577,999 pm

Office To Let in Sandton | The Place | Sandton Drive

3503 m<sup>2</sup>

Excellent office component measuring 3 503.03sqm located on the first floor available for immediate occupation at R165/sqm excluding VAT and utilities and parking. Situated in the heart of Sandton, this commercial building offers all the bells and whistles.