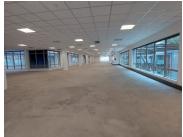

## 577,999 pm

Office To Let in Sandton | The Place | Sandton Drive

3503 m<sup>2</sup>

Excellent office component measuring 3 503.03sqm located on the first floor available for immediate occupation at R165/sqm excluding VAT and utilities and parking. Situated in the heart of Sandton, this commercial building offers all the bells and whistles.

The Place offers exceptional security measures in place and an onsite coffee shop, with beautiful greenery all round adding to the tranquility. There's a stunning double volume atrium in the reception as well as lift and stair access with a backup generator and water tanks onsite. Sandton City and the Gautrain station are within walking distance.