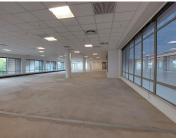

## 577,999 pm

Office To Let in Sandton | The Place | Sandton Drive

3503 m<sup>2</sup>

Excellent office component measuring 3 503.03sqm located on the first floor available for immediate occupation at R165/sqm excluding VAT and utilities and parking. Situated in the heart of Sandton, this commercial building offers all the bells and whistles.

The Place offers exceptional security measures in place and an onsite coffee shop, with beautiful greenery all round adding to the tranquility. There's a stunning double volume atrium in the reception as well as lift and stair access with a backup generator and water tanks onsite. Sandton City and the Gautrain station are within walking distance.