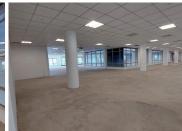

## 577,999 pm

Office To Let in Sandton | The Place | Sandton Drive

3503 m<sup>2</sup>

Excellent office component measuring 3 503.03sqm located on the first floor available for immediate occupation at R165/sqm excluding VAT and utilities and parking. Situated in the heart of Sandton, this commercial building offers all the bells and whistles.

The Place offers exceptional security measures in place and an onsite coffee shop, with beautiful greenery all round adding to the tranquility. There's a stunning double volume atrium in the reception as well as lift and stair access with a backup generator and water tanks onsite. Sandton City and the Gautrain station are within walking distance.