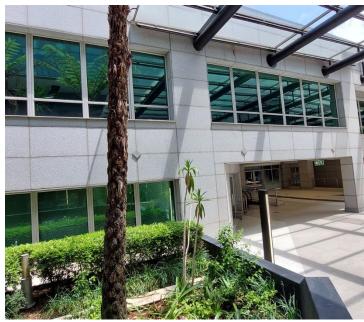

## 577,999 pm

Office To Let in Sandton | The Place | Sandton Drive

3503 m<sup>2</sup>

Excellent office component measuring 3 503.03sqm located on the first floor available for immediate occupation at R165/sqm excluding VAT and utilities and parking. Situated in the heart of Sandton, this commercial building offers all the bells and whistles.

The Place offers exceptional security measures in place and an onsite coffee shop, with beautiful greenery all round adding to the tranquility. There's a stunning double volume atrium in the reception as well as lift and stair access with a backup generator and water tanks onsite. Sandton City and the Gautrain station are within walking distance.