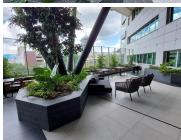

## 625 m<sup>2</sup>

The Place offers exceptional security measures in place and an onsite coffee shop, with beautiful greenery all round. Stunning double volume atrium in the reception as well as lift and stair access with a backup generator and water tanks onsite. Sandton City and the Gautrain station are within walking distance.

Impressive office measuring 625.97sqm located on the first floor for immediate occupation at R180/sqm excluding VAT and utilities and parking. Situated in the heart of Sandton, this commercial building with modern touches and finishes.