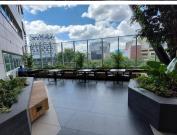

## 625 m<sup>2</sup>

The Place offers exceptional security measures in place and an onsite coffee shop, with beautiful greenery all round. Stunning double volume atrium in the reception as well as lift and stair access with a backup generator and water tanks onsite. Sandton City and the Gautrain station are within walking distance.

Impressive office measuring 625.97sqm located on the first floor for immediate occupation at R180/sqm excluding VAT and utilities and parking. Situated in the heart of Sandton, this commercial building with modern touches and finishes.