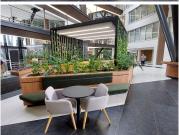

## 625 m<sup>2</sup>

The Place offers exceptional security measures in place and an onsite coffee shop, with beautiful greenery all round. Stunning double volume atrium in the reception as well as lift and stair access with a backup generator and water tanks onsite. Sandton City and the Gautrain station are within walking distance.

Impressive office measuring 625.97sqm located on the first floor for immediate occupation at R180/sqm excluding VAT and utilities and parking. Situated in the heart of Sandton, this commercial building with modern touches and finishes.