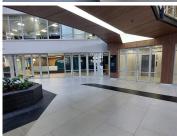

## 625 m<sup>2</sup>

The Place offers exceptional security measures in place and an onsite coffee shop, with beautiful greenery all round. Stunning double volume atrium in the reception as well as lift and stair access with a backup generator and water tanks onsite. Sandton City and the Gautrain station are within walking distance.

Impressive office measuring 625.97sqm located on the first floor for immediate occupation at R180/sqm excluding VAT and utilities and parking. Situated in the heart of Sandton, this commercial building with modern touches and finishes.