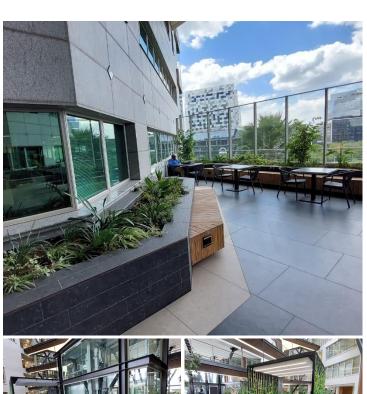

## 625 m<sup>2</sup>

The Place offers exceptional security measures in place and an onsite coffee shop, with beautiful greenery all round. Stunning double volume atrium in the reception as well as lift and stair access with a backup generator and water tanks onsite. Sandton City and the Gautrain station are within walking distance.

Impressive office measuring 625.97sqm located on the first floor for immediate occupation at R180/sqm excluding VAT and utilities and parking. Situated in the heart of Sandton, this commercial building with modern touches and finishes.