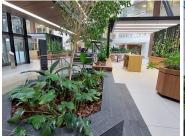

## 625 m<sup>2</sup>

The Place offers exceptional security measures in place and an onsite coffee shop, with beautiful greenery all round. Stunning double volume atrium in the reception as well as lift and stair access with a backup generator and water tanks onsite. Sandton City and the Gautrain station are within walking distance.

Impressive office measuring 625.97sqm located on the first floor for immediate occupation at R180/sqm excluding VAT and utilities and parking. Situated in the heart of Sandton, this commercial building with modern touches and finishes.