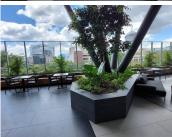

## 625 m<sup>2</sup>

The Place offers exceptional security measures in place and an onsite coffee shop, with beautiful greenery all round. Stunning double volume atrium in the reception as well as lift and stair access with a backup generator and water tanks onsite. Sandton City and the Gautrain station are within walking distance.

Impressive office measuring 625.97sqm located on the first floor for immediate occupation at R180/sqm excluding VAT and utilities and parking. Situated in the heart of Sandton, this commercial building with modern touches and finishes.