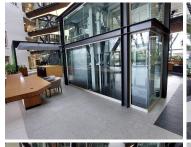

## 625 m<sup>2</sup>

The Place offers exceptional security measures in place and an onsite coffee shop, with beautiful greenery all round. Stunning double volume atrium in the reception as well as lift and stair access with a backup generator and water tanks onsite. Sandton City and the Gautrain station are within walking distance.

Impressive office measuring 625.97sqm located on the first floor for immediate occupation at R180/sqm excluding VAT and utilities and parking. Situated in the heart of Sandton, this commercial building with modern touches and finishes.