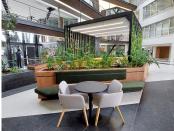

## 625 m<sup>2</sup>

The Place offers exceptional security measures in place and an onsite coffee shop, with beautiful greenery all round. Stunning double volume atrium in the reception as well as lift and stair access with a backup generator and water tanks onsite. Sandton City and the Gautrain station are within walking distance.

Impressive office measuring 625.97sqm located on the first floor for immediate occupation at R180/sqm excluding VAT and utilities and parking. Situated in the heart of Sandton, this commercial building with modern touches and finishes.