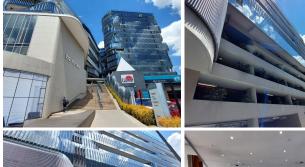

## 1145 m<sup>2</sup>

Well-located office space available at the 102 Rivonia Road building. This space spans over three floors and is very spacious with has fantastic views from the offices. There is well-maintained flooring and finishes throughout the space. Glass partitioned offices, as well as open plan space is included. Great natural light flows through plenty windows in the offices.

This is a 13th floor 1145.05sqm that has the most breath-taking views of the surrounding Sandton skyline. Space boasts a large mostly open plan layout with glass partitioned multifunctional spaces. Excellent natural light let in through the large windows surrounding the office. Unit has a private balcony area with a beautiful wooden deck floor.

102 Rivonia has lift access to all floors. the building is very wellpositioned in the heart of the Sandton business node. Amenities such as Sandton City and the Gautrain station are within walking distance. Covered parking is available at R1,390.00 per bay ex