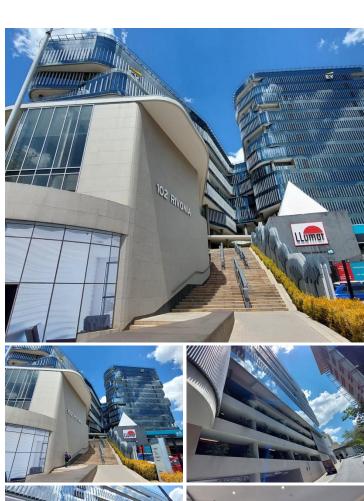

## 1145 m<sup>2</sup>

Well-located office space available at the 102 Rivonia Road building. This space spans over three floors and is very spacious with has fantastic views from the offices. There is well-maintained flooring and finishes throughout the space. Glass partitioned offices, as well as open plan space is included. Great natural light flows through plenty windows in the offices.

This is a 13th floor 1145.05sqm that has the most breath-taking views of the surrounding Sandton skyline. Space boasts a large mostly open plan layout with glass partitioned multifunctional spaces. Excellent natural light let in through the large windows surrounding the office. Unit has a private balcony area with a beautiful wooden deck floor.

102 Rivonia has lift access to all floors. the building is very wellpositioned in the heart of the Sandton business node. Amenities such as Sandton City and the Gautrain station are within walking distance. Covered parking is available at R1,390.00 per bay ex