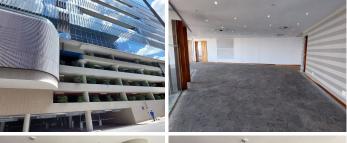

## 1145 m<sup>2</sup>

Well-located office space available at the 102 Rivonia Road building. This space spans over three floors and is very spacious with has fantastic views from the offices. There is well-maintained flooring and finishes throughout the space. Glass partitioned offices, as well as open plan space is included. Great natural light flows through plenty windows in the offices.

This is a 13th floor 1145.05sqm that has the most breath-taking views of the surrounding Sandton skyline. Space boasts a large mostly open plan layout with glass partitioned multifunctional spaces. Excellent natural light let in through the large windows surrounding the office. Unit has a private balcony area with a beautiful wooden deck floor.

102 Rivonia has lift access to all floors. the building is very wellpositioned in the heart of the Sandton business node. Amenities such as Sandton City and the Gautrain station are within walking distance. Covered parking is available at R1,390.00 per bay ex