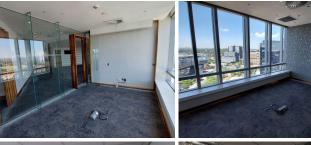

## 1145 m<sup>2</sup>

Well-located office space available at the 102 Rivonia Road building. This space spans over three floors and is very spacious with has fantastic views from the offices. There is well-maintained flooring and finishes throughout the space. Glass partitioned offices, as well as open plan space is included. Great natural light flows through plenty windows in the offices.

This is a 13th floor 1145.05sqm that has the most breath-taking views of the surrounding Sandton skyline. Space boasts a large mostly open plan layout with glass partitioned multifunctional spaces. Excellent natural light let in through the large windows surrounding the office. Unit has a private balcony area with a beautiful wooden deck floor.