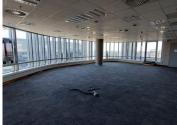

## 1145 m<sup>2</sup>

Well-located office space available at the 102 Rivonia Road building. This space spans over three floors and is very spacious with has fantastic views from the offices. There is well-maintained flooring and finishes throughout the space. Glass partitioned offices, as well as open plan space is included. Great natural light flows through plenty windows in the offices.

This is a 13th floor 1145.05sqm that has the most breath-taking views of the surrounding Sandton skyline. Space boasts a large mostly open plan layout with glass partitioned multifunctional spaces. Excellent natural light let in through the large windows surrounding the office. Unit has a private balcony area with a beautiful wooden deck floor.