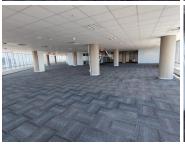

## 1259 m<sup>2</sup>

Meticulously designed suite situated on the 11TH floor measuring 1259.45sqm that has the most breath-taking views of the surrounding Sandton skyline. Space boasts a large mostly open plan layout with glass partitioned multifunctional spaces. Excellent natural light let in through the large windows surrounding the office. Unit has a private balcony area with a beautiful wooden deck floor.

Dynamic office space available at the 102 Rivonia Road building. This space spans over three floors and is very spacious with has fantastic views from the offices. There is well-maintained flooring and finishes throughout the space. Glass partitioned offices, as well as open plan space is included. Great natural light flows through plenty windows in the offices.