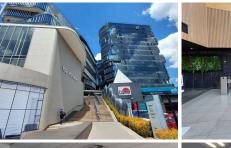

Dynamic office space available at the 102 Rivonia Road building. This space spans over three floors and is very spacious with has fantastic views from the offices. There is well-maintained flooring and finishes throughout the space. Glass partitioned offices, as well as open plan space is included. Great natural light flows through plenty windows in the offices.

102 Rivonia has lift access to all floors. the building is very well-positioned in the heart of the Sandton business node. Amenities such as Sandton City and the Gautrain station are within walking distance. Covered parking is available at R1,390.00 per bay ex VAT