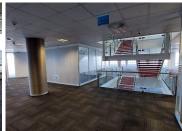

## 1259 m<sup>2</sup>

Meticulously designed suite situated on the 11TH floor measuring 1259.45sqm that has the most breath-taking views of the surrounding Sandton skyline. Space boasts a large mostly open plan layout with glass partitioned multifunctional spaces. Excellent natural light let in through the large windows surrounding the office. Unit has a private balcony area with a beautiful wooden deck floor.

Dynamic office space available at the 102 Rivonia Road building. This space spans over three floors and is very spacious with has fantastic views from the offices. There is well-maintained flooring and finishes throughout the space. Glass partitioned offices, as well as open plan space is included. Great natural light flows through plenty windows in the offices.