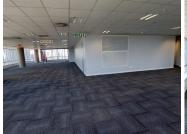

## 1259 m<sup>2</sup>

Meticulously designed suite situated on the 11TH floor measuring 1259.45sqm that has the most breath-taking views of the surrounding Sandton skyline. Space boasts a large mostly open plan layout with glass partitioned multifunctional spaces. Excellent natural light let in through the large windows surrounding the office. Unit has a private balcony area with a beautiful wooden deck floor.

Dynamic office space available at the 102 Rivonia Road building. This space spans over three floors and is very spacious with has fantastic views from the offices. There is well-maintained flooring and finishes throughout the space. Glass partitioned offices, as well as open plan space is included. Great natural light flows through plenty windows in the offices.