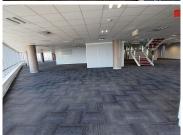

## 1259 m<sup>2</sup>

Meticulously designed suite situated on the 11TH floor measuring 1259.45sqm that has the most breath-taking views of the surrounding Sandton skyline. Space boasts a large mostly open plan layout with glass partitioned multifunctional spaces. Excellent natural light let in through the large windows surrounding the office. Unit has a private balcony area with a beautiful wooden deck floor.

Dynamic office space available at the 102 Rivonia Road building. This space spans over three floors and is very spacious with has fantastic views from the offices. There is well-maintained flooring and finishes throughout the space. Glass partitioned offices, as well as open plan space is included. Great natural light flows through plenty windows in the offices.