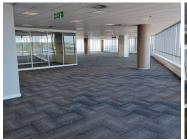

## 1259 m<sup>2</sup>

Meticulously designed suite situated on the 11TH floor measuring 1259.45sqm that has the most breath-taking views of the surrounding Sandton skyline. Space boasts a large mostly open plan layout with glass partitioned multifunctional spaces. Excellent natural light let in through the large windows surrounding the office. Unit has a private balcony area with a beautiful wooden deck floor.

Dynamic office space available at the 102 Rivonia Road building. This space spans over three floors and is very spacious with has fantastic views from the offices. There is well-maintained flooring and finishes throughout the space. Glass partitioned offices, as well as open plan space is included. Great natural light flows through plenty windows in the offices.