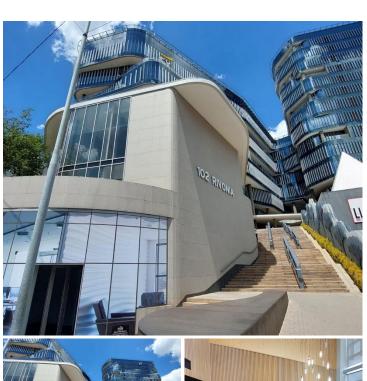

Dynamic office space available at the 102 Rivonia Road building. This space spans over three floors and is very spacious with has fantastic views from the offices. There is well-maintained flooring and finishes throughout the space. Glass partitioned offices, as well as open plan space is included. Great natural light flows through plenty windows in the offices.

102 Rivonia has lift access to all floors. the building is very well-positioned in the heart of the Sandton business node. Amenities such as Sandton City and the Gautrain station are within walking distance. Covered parking is available at R1,390.00 per bay ex VAT