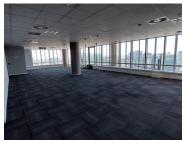

## 1259 m<sup>2</sup>

Meticulously designed suite situated on the 11TH floor measuring 1259.45sqm that has the most breath-taking views of the surrounding Sandton skyline. Space boasts a large mostly open plan layout with glass partitioned multifunctional spaces. Excellent natural light let in through the large windows surrounding the office. Unit has a private balcony area with a beautiful wooden deck floor.

Dynamic office space available at the 102 Rivonia Road building. This space spans over three floors and is very spacious with has fantastic views from the offices. There is well-maintained flooring and finishes throughout the space. Glass partitioned offices, as well as open plan space is included. Great natural light flows through plenty windows in the offices.