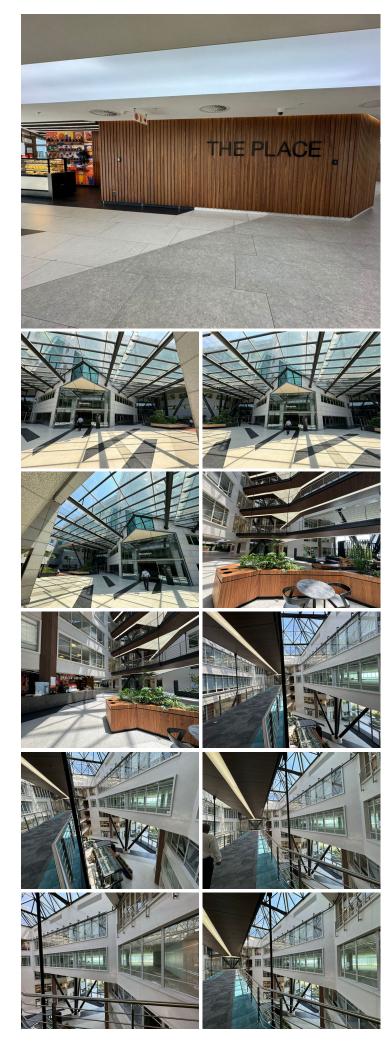

## 1716 m<sup>2</sup>

Impressive office measuring 1,716sqm located on the third floor for immediate occupation at R165/sqm excluding VAT and utilities and parking. Situated in the heart of Sandton, this commercial building with modern touches and finishes.

The Place offers exceptional security measures in place and an onsite coffee shop, with beautiful greenery all round adding to the tranquility. There's a stunning double volume atrium in the reception as well as lift and stair access with a backup generator and water tanks onsite. Sandton City and the Gautrain station are within walking distance.