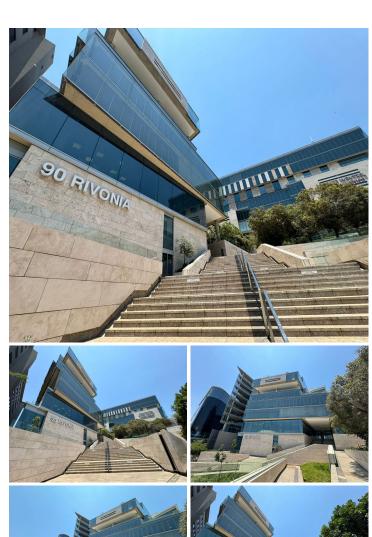

## 77,784 pm

Premium Office To Let in Sandton | Rivonia Road | Sandton Central

463 m<sup>2</sup>

Premium grade office space measuring 463sqm office is available to let situated on the 4th Floor, for immediate occupation at R 77 784 per month plus VAT and utilities.

The building boasts high-end interior finishes and a stunning glass facade which enhances maximum natural light throughout. There is excellent security, a back-up generator and back-up water.

This is a tranquil and secure environment with ample parking. With excellent views of Sandton, this property is within walking distance of Sandton City, Nelson Mandela Square and major hotels.

The location offers high visibility, fantastic exposure and quick access to highways. The Gautrain is situated close by. Allocated basement parking is available at a cost per bay excluding VAT.

Gross Monthly Rental R77,784 Ex Vat Lease Period Negotiable Available From Immediately