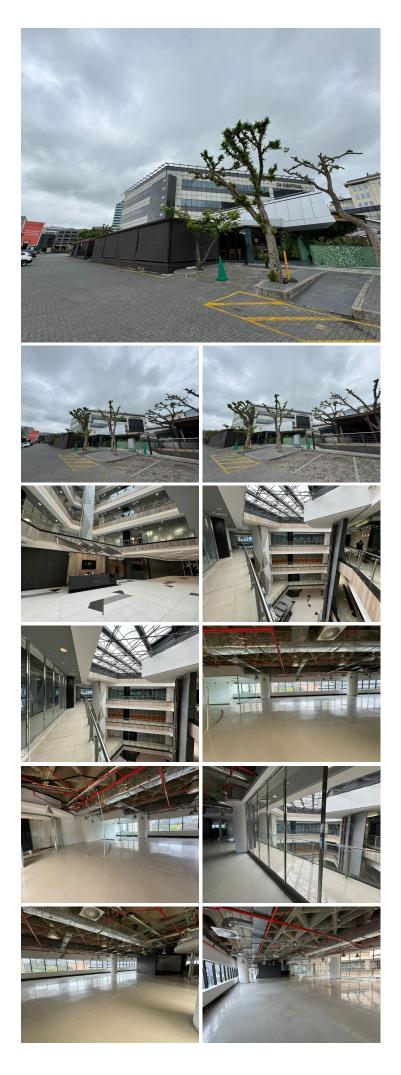

## 🔏 382 m²

Incredible office space measuring 382sqm on the 3rd floor is immediately available to let within the sought after 24 Central business address that is ideally located in the heart of Sandton. This is a well-recognised multi-tenanted office situated on the corner of Fredman Drive and Gwen Lane.

Space has a great modern fit out consisting of laminate flooring, large bay windows providing great natural light as well as a scenic view of the Sandton skyline. Office has standard air-conditioning and down-lights around the office.