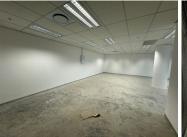

This prime office space on the 3rd floor measuring 103sqm is available to Let for immediate occupation. The unit is spacious with great natural light flowing throughout. There is ample parking available. Nelson Mandela Square is in close proximity to all main arterial routes and other amenities in the area.

Gross Monthly Rental R14,609 Ex Vat Lease Period 12 months Available From Immediately

| Floor Size m <sup>2</sup> | 103        | Security         | Yes |
|---------------------------|------------|------------------|-----|
| Parking Bays              | -          | Air Conditioning | Yes |
| Title                     | -          | Generator        | -   |
| Zoning                    | Commercial | Fibre            | -   |