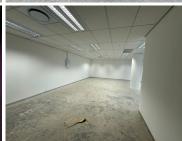

This prime office space on the 3rd floor measuring 103sqm is available to Let for immediate occupation. The unit is spacious with great natural light flowing throughout. There is ample parking available. Nelson Mandela Square is in close proximity to all main arterial routes and other amenities in the area.

Gross Monthly Rental R14,609 Ex Vat Lease Period 12 months Available From Immediately

| Floor Size m <sup>2</sup> | 103        | Security         | Yes |
|---------------------------|------------|------------------|-----|
| Parking Bays              | -          | Air Conditioning | Yes |
| Title                     | -          | Generator        | -   |
| Zoning                    | Commercial | Fibre            | -   |