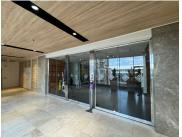

## 164 m<sup>2</sup>

A prime office space measuring 164sqm is available to let for immediate occupation. This spacious unit is characterized by abundant natural light, creating a bright and inviting workspace. The location offers the convenience of ample parking facilities, addressing the parking needs of occupants and visitors.

Situated in close proximity to major arterial routes, the office space at Nelson Mandela Square provides convenient access for commuters and ensures connectivity with the broader area. Additionally, the square is surrounded by various amenities, adding to the overall appeal of the location for businesses.