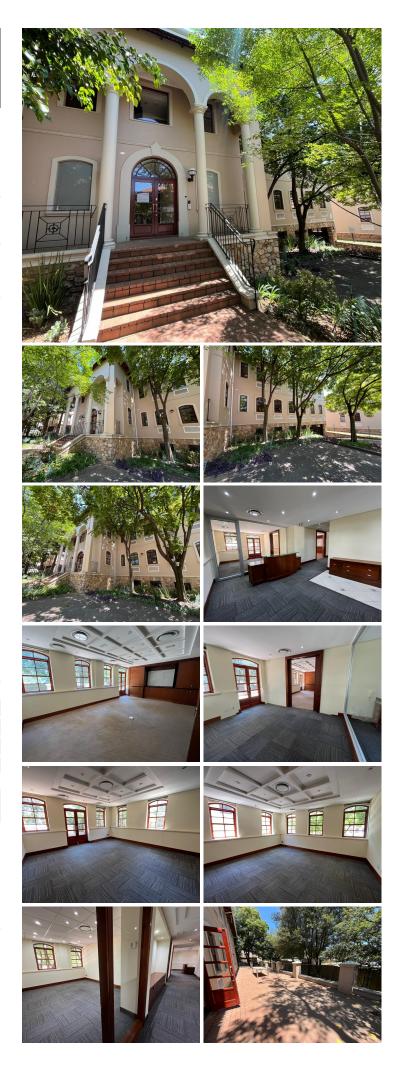

## 🐔 484 m²

Freestanding unit within a 24-hour secure office park with controlled access in the Sandton business node, is available to let immediately. The park also offers ample, open and basement parking. This is a spacious and tranquil office park that is surrounded by lovely gardens and trees.

This is an upmarket 484.55sqm office space with a private expansive balcony, great lighting and carpeted flooring giving it a warm feel. Air-conditioning is installed.

There is easy access to the M1 highway, Katherine Road and Rivonia Road. Just minutes down the road is a Pizza Hut and Burger King, as well as a Shell garage. The property is also in close proximity to the Nelson Mandela Square and Sandton CBD.