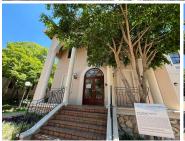

## 490 m<sup>2</sup>

Freestanding unit within a 24-hour secure office park with controlled access in the Sandton business node, is available to let immediately. The park also offers ample, open and basement parking. This is a spacious and tranquil office park that is surrounded by lovely gardens and trees.

This is an upmarket 490.65sqm office space with a private expansive balcony, great lighting and wooden flooring giving it a warm feel. Air-conditioning is installed.

There is easy access to the M1 highway, Katherine Road and Rivonia Road. Just minutes down the road is a Pizza Hut and Burger King, as well as a Shell garage. The property is also in close proximity to the Nelson Mandela Square and Sandton CBD.