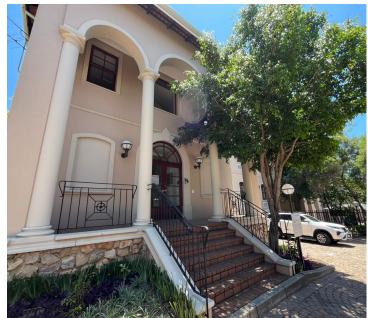

## 490 m<sup>2</sup>

Freestanding unit within a 24-hour secure office park with controlled access in the Sandton business node, is available to let immediately. The park also offers ample, open and basement parking. This is a spacious and tranquil office park that is surrounded by lovely gardens and trees.

This is an upmarket 490.65sqm office space with a private expansive balcony, great lighting and wooden flooring giving it a warm feel. Air-conditioning is installed.

There is easy access to the M1 highway, Katherine Road and Rivonia Road. Just minutes down the road is a Pizza Hut and Burger King, as well as a Shell garage. The property is also in close proximity to the Nelson Mandela Square and Sandton CBD.