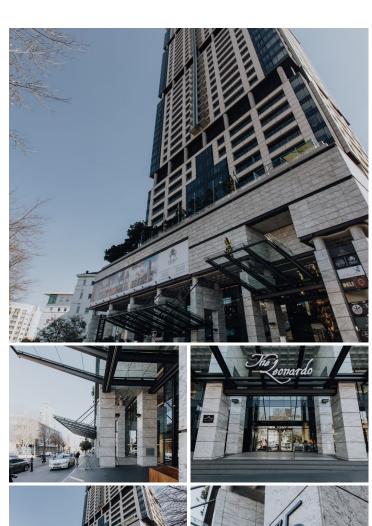

## 163,450 pm

The Leonardo | Stunning Office Space to Let in Sandton

## 467 m<sup>2</sup>

Stunning commercial space available to let in The Leonardo, a highly sophisticated and sought after building. Situated on the 10th floor, the space boasts magnificent views of the city, modern fittings throughout and air-conditioning. The building is home to fabulous shops, a spa and restaurants. Equipped with 24-hour security and Wi-Fi, this is the perfect place to run any successful business with ample high-end clients at your door step. These are state of the art offices surrounded by luxury and convenience.

This spacious commercial unit measures 467sqm at R350/sqm therefore asking R163,450.00 per month plus VAT and utilities.

The units in The Leonardo are conveniently located in the commercial and financial hub of Sandton offering the following features: