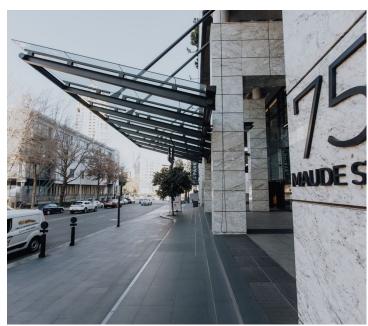

## 122 m<sup>2</sup>

Prime commercial space available to let in The Leonardo, a highly sophisticated and sought after building. Situated on the 10th floor, the space boasts magnificent views of the city, modern fittings throughout and air-conditioning. The building is home to fabulous shops, a spa and restaurants. Equipped with 24-hour security and Wi-Fi, this is the perfect place to run any successful business with ample high-end clients at your door step. These are state of the art offices surrounded by luxury and convenience.

This spacious commercial unit measures 122sqm at R350/sqm therefore asking R42,700.00 per month plus VAT and utilities.

The units in The Leonardo are conveniently located in the commercial and financial hub of Sandton offering the following features: