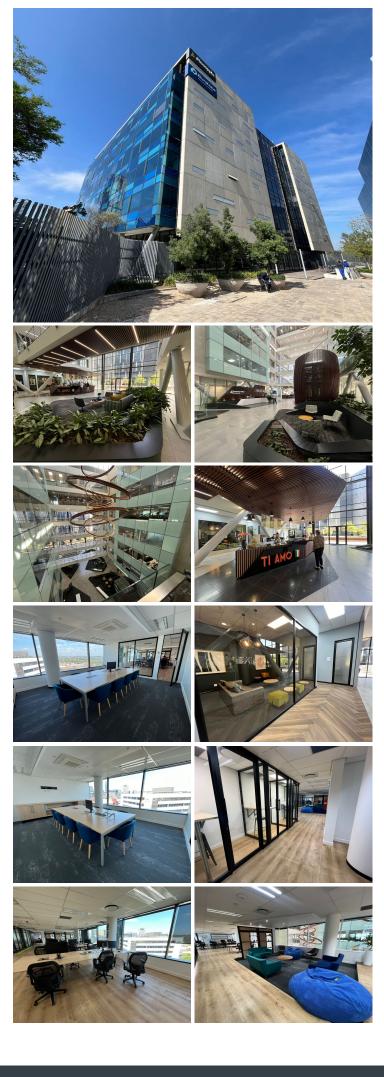

## 🔏 815 m²

Located in Sandton Central, this highly sought after node is easily accessible to highways. The bus route is within walking distance and other forms of public transport are close by. This is a fitted unit measuring 815sqm with an open plan layout, boardrooms and multi-functional spaces. The large windows allow for great natural light and breath-taking views of Sandton. Fit out is premium and basically brand new as the tenant worked from home. Furniture is for sale and can be purchased at an additional cost. Basement parking bays are R980 per month. There are shared communal spaces and a coffee bar in the building.

#### Gross Monthly Rental Lease Period Available From

R134,475 Ex Vat Negotiable Immediately

| Floor Size m <sup>2</sup> | 815        | Security         | Yes |
|---------------------------|------------|------------------|-----|
| Parking Bays              | -          | Air Conditioning | Yes |
| Title                     | -          | Generator        | -   |
| Zoning                    | Commercial | Fibre            | -   |