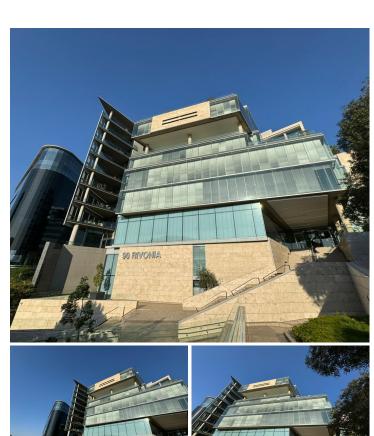

## 113,400 pm

90 Rivonia Road | Premium Office Space to Let in Sandton Central

## 504 m<sup>2</sup>

Premium grade office space measuring 504sqm is available to let immediately. The unit has an amazing fit out in place and excellent views Sandton. The building boasts high-end interior finishes and a stunning glass facade which enhances maximum natural light throughout. There is excellent security, a back-up generator and back-up water. Allocated basement parking is available at an additional cost per bay, excluding VAT.

This is a tranquil and secure environment with ample parking. The property is within walking distance to Sandton City, Nelson Mandela Square and major hotels. The location offers high visibility, fantastic exposure and quick access to highways. The Gautrain is situated close by.