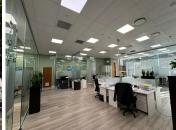

## 504 m<sup>2</sup>

Premium grade office space measuring 504sqm is available to let immediately. The unit has an amazing fit out in place and excellent views Sandton. The building boasts high-end interior finishes and a stunning glass facade which enhances maximum natural light throughout. There is excellent security, a back-up generator and back-up water. Allocated basement parking is available at an additional cost per bay, excluding VAT.

**Gross Monthly Rental** R113,400 Ex Vat **Lease Period** Negotiable Available From **Immediately** 

| Floor Size m <sup>2</sup> | 504        | Security         | Yes |
|---------------------------|------------|------------------|-----|
| Parking Bays              | -          | Air Conditioning | Yes |
| Title                     | -          | Generator        | -   |
| Zoning                    | Commercial | Fibre            | -   |