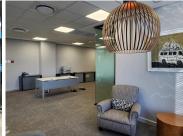

This is a 526sqm office immediately available for occupation. The space is fit-out and has various individual and open plan spaces. Large floor to ceiling windows offer great natural light and beautiful views in the space. There are basement bays available at R1,000 per bay.