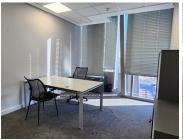

This is a 526sqm office immediately available for occupation. The space is fit-out and has various individual and open plan spaces. Large floor to ceiling windows offer great natural light and beautiful views in the space. There are basement bays available at R1,000 per bay.