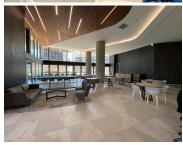

This is a 526sqm office immediately available for occupation. The space is fit-out and has various individual and open plan spaces. Large floor to ceiling windows offer great natural light and beautiful views in the space. There are basement bays available at R1,000 per bay.