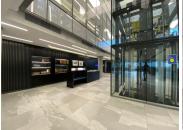

## 120,980 pm

Premium office space available for lease in the Sandton Central Node

526 m<sup>2</sup>

Katherine Towers is a Pristine building situated in the heart of the sought-after Sandton business node. The building has a state of the art facade, with a 4-star green star rating. The mixed-use building spans 20-storeys, with amazing views of the Sandton skyline.

This is a 526sqm office immediately available for occupation. The space is fit-out and has various individual and open plan spaces. Large floor to ceiling windows offer great natural light and beautiful views in the space. There are basement bays available at R1,000 per bay.