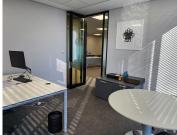

This is a 526sqm office immediately available for occupation. The space is fit-out and has various individual and open plan spaces. Large floor to ceiling windows offer great natural light and beautiful views in the space. There are basement bays available at R1,000 per bay.