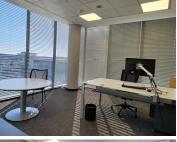

This is a 526sqm office immediately available for occupation. The space is fit-out and has various individual and open plan spaces. Large floor to ceiling windows offer great natural light and beautiful views in the space. There are basement bays available at R1,000 per bay.