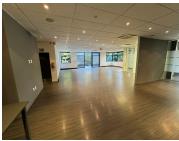

## 82,110 pm

Vdara Office Park | Premium Office Space to Let in Rivonia Road, Sandton

357 m<sup>2</sup>

Vdara Office Park is centrally located with easy access to main arterial routes and amenities such as shopping malls, restaurants and other forms of public transport. Premium Grade building with amazing exposure, located on the Rivonia main road and close to the Gautrain station.

Stunning fit out, including a beautiful, welcoming reception area, open plan and partitioned office space which has excellent natural light throughout. Well-maintained laminated flooring, standard office lighting and air conditioning. This impressive ground floor unit measures 357sqm and is available to let immediately.