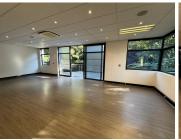

## 82,110 pm

Vdara Office Park | Premium Office Space to Let in Rivonia Road, Sandton

357 m<sup>2</sup>

Vdara Office Park is centrally located with easy access to main arterial routes and amenities such as shopping malls, restaurants and other forms of public transport. Premium Grade building with amazing exposure, located on the Rivonia main road and close to the Gautrain station.

Stunning fit out, including a beautiful, welcoming reception area, open plan and partitioned office space which has excellent natural light throughout. Well-maintained laminated flooring, standard office lighting and air conditioning. This impressive ground floor unit measures 357sqm and is available to let immediately.