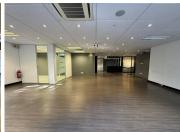

## 82,110 pm

Vdara Office Park | Premium Office Space to Let in Rivonia Road, Sandton

357 m<sup>2</sup>

Vdara Office Park is centrally located with easy access to main arterial routes and amenities such as shopping malls, restaurants and other forms of public transport. Premium Grade building with amazing exposure, located on the Rivonia main road and close to the Gautrain station.

Stunning fit out, including a beautiful, welcoming reception area, open plan and partitioned office space which has excellent natural light throughout. Well-maintained laminated flooring, standard office lighting and air conditioning. This impressive ground floor unit measures 357sqm and is available to let immediately.