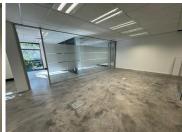

## 51,290 pm

Vdara Office Park | Stunning Office Space to Let in Rivonia Road, Sandton

223 m<sup>2</sup>

Vdara Office Park is centrally located with easy access to main arterial routes and amenities such as shopping malls, restaurants and other forms of public transport. Premium Grade building with amazing exposure, located on the Rivonia main road and close to the Gautrain station.

Stunning fit out, including a beautiful, welcoming reception area, open plan and partitioned office space which has excellent natural light throughout, standard office lighting and air conditioning. This impressive unit measures 223sqm and is available to let immediately.