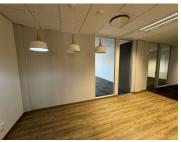

Stunning fit out, including a beautiful, welcoming reception area, open plan and partitioned office space which has excellent natural light throughout, well-maintained flooring, standard office lighting, air- conditioning and a kitchen. This impressive unit on the first-floor measures 303sqm and is available to let immediately.