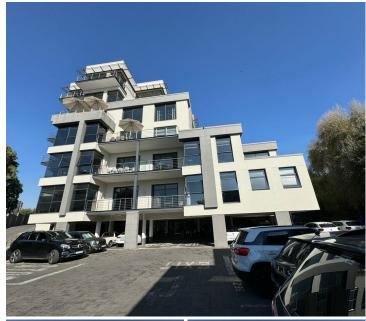

## 63,630 pm

Vdara Office Park | Stunning Office Space to Let in Rivonia Road, Sandton

303 m<sup>2</sup>

Vdara Office Park is centrally located with easy access to main arterial routes and amenities such as shopping malls, restaurants and other forms of public transport. This premium grade building with amazing exposure is located on the Rivonia main road and is close to the Gautrain station.

Stunning fit out, including a beautiful, welcoming reception area, open plan and partitioned office space which has excellent natural light throughout, well-maintained flooring, standard office lighting, air- conditioning and a kitchen. This impressive unit on the first-floor measures 303sqm and is available to let immediately.