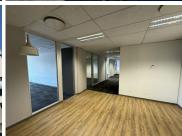

Stunning fit out, including a beautiful, welcoming reception area, open plan and partitioned office space which has excellent natural light throughout, well-maintained flooring, standard office lighting, air- conditioning and a kitchen. This impressive unit on the first-floor measures 303sqm and is available to let immediately.