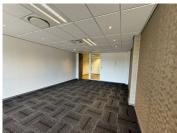

Stunning fit out, including a beautiful, welcoming reception area, open plan and partitioned office space which has excellent natural light throughout, well-maintained flooring, standard office lighting, air- conditioning and a kitchen. This impressive unit on the first-floor measures 303sqm and is available to let immediately.