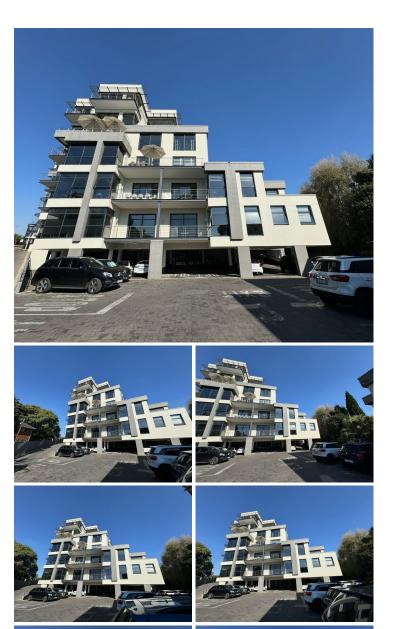

## 87,600 pm

Vdara Office Park | Premium Office Space to Let in Rivonia Road, Sandton

Vdara Office Park is centrally located with easy access to main arterial routes and amenities such as shopping malls, restaurants and other forms of public transport. This premium grade building with amazing exposure is located on the Rivonia main road and is close to the Gautrain station.

This stunning fit out includes a beautiful, welcoming reception area, an open plan and partitioned office space with excellent natural lighting, well-maintained flooring, standard office lighting, airconditioning and kitchen. This impressive unit on the first-floor measures 292sqm and is available to let immediately.