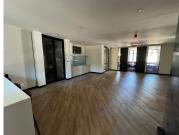

Situated on the ground floor, a prime unit measuring 855sqm is available to let immediately. The unit features an open-plan layout, partitioned offices, well-maintained flooring, standard office lighting and air-conditioning. There is a generator on-site in case of emergencies and an abundant amount of parking,