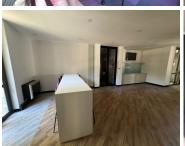

Situated on the ground floor, a prime unit measuring 855sqm is available to let immediately. The unit features an open-plan layout, partitioned offices, well-maintained flooring, standard office lighting and air-conditioning. There is a generator on-site in case of emergencies and an abundant amount of parking,