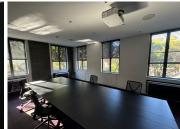

Situated on the ground floor, a prime unit measuring 855sqm is available to let immediately. The unit features an open-plan layout, partitioned offices, well-maintained flooring, standard office lighting and air-conditioning. There is a generator on-site in case of emergencies and an abundant amount of parking,