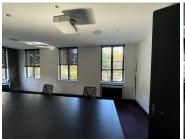

Situated on the ground floor, a prime unit measuring 855sqm is available to let immediately. The unit features an open-plan layout, partitioned offices, well-maintained flooring, standard office lighting and air-conditioning. There is a generator on-site in case of emergencies and an abundant amount of parking,