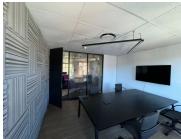

Situated on the first floor, a prime unit measuring 886sqm is available to let immediately. The unit features an open-plan layout, partitioned offices, well-maintained flooring, standard office lighting and air-conditioning. There is a generator on-site in case of emergencies and an abundant amount of parking,