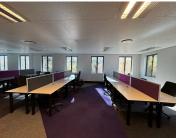

Situated on the first floor, a prime unit measuring 886sqm is available to let immediately. The unit features an open-plan layout, partitioned offices, well-maintained flooring, standard office lighting and air-conditioning. There is a generator on-site in case of emergencies and an abundant amount of parking,