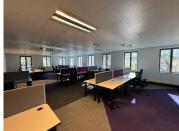

Situated on the first floor, a prime unit measuring 886sqm is available to let immediately. The unit features an open-plan layout, partitioned offices, well-maintained flooring, standard office lighting and air-conditioning. There is a generator on-site in case of emergencies and an abundant amount of parking,