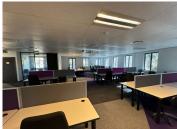

Situated on the first floor, a prime unit measuring 886sqm is available to let immediately. The unit features an open-plan layout, partitioned offices, well-maintained flooring, standard office lighting and air-conditioning. There is a generator on-site in case of emergencies and an abundant amount of parking,