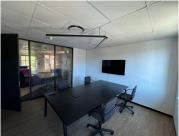

Situated on the first floor, a prime unit measuring 886sqm is available to let immediately. The unit features an open-plan layout, partitioned offices, well-maintained flooring, standard office lighting and air-conditioning. There is a generator on-site in case of emergencies and an abundant amount of parking,