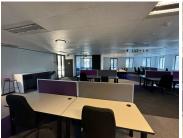

Situated on the first floor, a prime unit measuring 886sqm is available to let immediately. The unit features an open-plan layout, partitioned offices, well-maintained flooring, standard office lighting and air-conditioning. There is a generator on-site in case of emergencies and an abundant amount of parking,