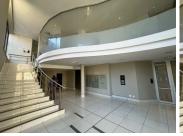

Situated on the ground floor, a premium unit measuring 556sqm is available to let immediately. The unit features an open-plan layout and can be fitted out to the prospective tenant's specifications. The space has standard office lighting and air-conditioning. There is a generator on-site in case of emergencies and an abundant amount of parking,