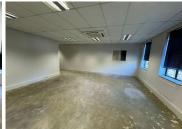

Situated on the ground floor, a premium unit measuring 556sqm is available to let immediately. The unit features an open-plan layout and can be fitted out to the prospective tenant's specifications. The space has standard office lighting and air-conditioning. There is a generator on-site in case of emergencies and an abundant amount of parking,