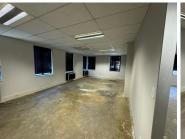

Situated on the ground floor, a premium unit measuring 556sqm is available to let immediately. The unit features an open-plan layout and can be fitted out to the prospective tenant's specifications. The space has standard office lighting and air-conditioning. There is a generator on-site in case of emergencies and an abundant amount of parking,