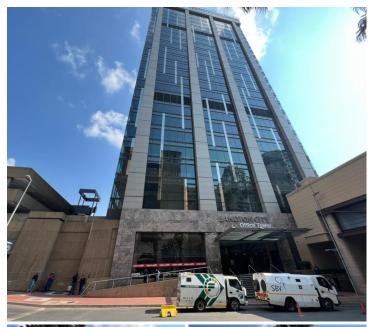

## 13,430 pm

Sandton City Office Towers | Prime Office Space to Let in Sandton Central

79 m<sup>2</sup>

Situated on the 12th floor, a prime 79sqm office space is now available for immediate lease. This sophisticated unit features an open-plan layout with neat carpeted flooring, complemented by large floor-to-ceiling windows that flood the space with natural light and offer spectacular views of the Sandton skyline.

Sandton City Office Towers is ideally located adjacent to the Sandton City shopping complex, providing unparalleled convenience with easy access to medical and retail facilities, numerous 5-star hotels, and one of the continent's largest convention centres. The building's strategic location ensures seamless connectivity to major highways, with the Sandton Gautrain station and Nelson Mandela Square just a short walk away.