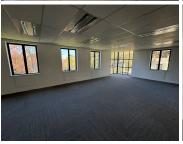

Situated on the first floor, a premium unit measuring 193sqm is available to let immediately. The unit features an open-plan layout, standard office lighting and air-conditioning. There is a generator on-site in case of emergencies and ample parking available. Rental excludes VAT and utilities.