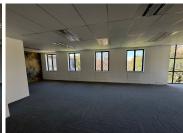

Situated on the first floor, a premium unit measuring 193sqm is available to let immediately. The unit features an open-plan layout, standard office lighting and air-conditioning. There is a generator on-site in case of emergencies and ample parking available. Rental excludes VAT and utilities.