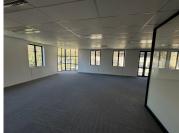

Situated on the first floor, a premium unit measuring 193sqm is available to let immediately. The unit features an open-plan layout, standard office lighting and air-conditioning. There is a generator on-site in case of emergencies and ample parking available. Rental excludes VAT and utilities.